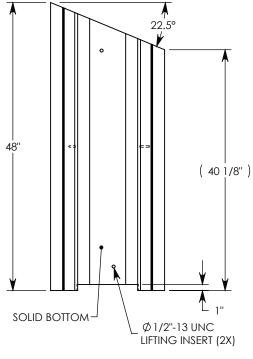

## HT CHANNEL; 22.5 DEG. ANGLE

DIMENSIONS ARE IN INCHES TOLERANCES: FRACTIONAL: ± 1/8" ANGULAR: ± 2°

CONTACT INFORMATION: EMAIL: INFO@CONCASTINC.COM PHONE: (507) 732-4095 FAX: (507) 732-4094

SHEET 1 OF 1

PART NUMBER:

HTF1012 22.5R