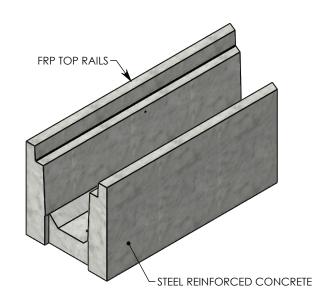

## HT CHANNEL; 22.5 DEG. ANGLE

DIMENSIONS ARE IN INCHES TOLERANCES: FRACTIONAL: ± 1/8" ANGULAR: ± 2°

CONTACT INFORMATION: EMAIL: INFO@CONCASTINC.COM PHONE: (507) 732-4095 FAX: (507) 732-4094

SHEET 1 OF 1

PART NUMBER:

HTF1012 22.5R