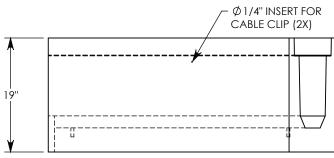

## HT CHANNEL; 22.5 DEG. ANGLE

DIMENSIONS ARE IN INCHES TOLERANCES: FRACTIONAL: ± 1/8" ANGULAR: ± 2°

CONTACT INFORMATION: EMAIL: INFO@CONCASTINC.COM PHONE: (507) 732-4095 FAX: (507) 732-4094

SHEET 1 OF 1

PART NUMBER:

HTF1012 22.5R