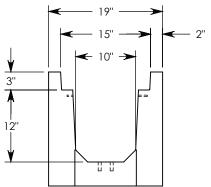

## HT CHANNEL; 22.5 DEG. ANGLE

DIMENSIONS ARE IN INCHES TOLERANCES: FRACTIONAL: ± 1/8" ANGULAR: ± 2°

CONTACT INFORMATION: EMAIL: INFO@CONCASTINC.COM PHONE: (507) 732-4095 FAX: (507) 732-4094

SHEET 1 OF 1

PART NUMBER:

HTF1012 22.5R