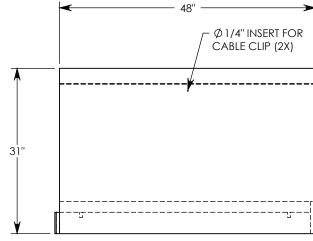

REV. B - SIC - 7/13/2020 - UPDATED WEIGHT RATING NOTE; ADDED SOIL BEARING PRESSURES









**NOTE 1:** FOR NON-STANDARD LENGTHS THE CHANNEL WILL BE SOLID BOTTOM AND DESIGNATED WITH ITS CORRESPONDING LENGTH MEASUREMENT. IE: HTF1024 32"

MAX AASHTO H-40 RATED - 64,000 LB. SINGLE AXLE LOAD DEPENDENT ON TRENCH COVER RATING MINIMUM ALLOWABLE SOIL BEARING PRESSURE – H-40: 5,000 PSF; H-20: 3,000 PSF

## DRAWN BY: ROBIN FLINT

CREATED DATE: 4/4/2011 REVISION LEVEL: B
SAVED DATE: 7/13/2020 SAVED BY: scallahan

WEIGHT: MATERIAL:

1219 LBS. CONCRETE



## HEAVY TRAFFIC CHANNEL

DIMENSIONS ARE IN INCHES
TOLERANCES:
FRACTIONAL: ± 1/8"
ANGULAR: ± 2°

CONTACT INFORMATION: EMAIL: INFO@CONCASTINC.COM PHONE: (507) 732-4095 FAX: (507) 732-4094

SHEET 1 OF 1

PART NUMBER:

**DESCRIPTION:** 

HTF1024SB 48"