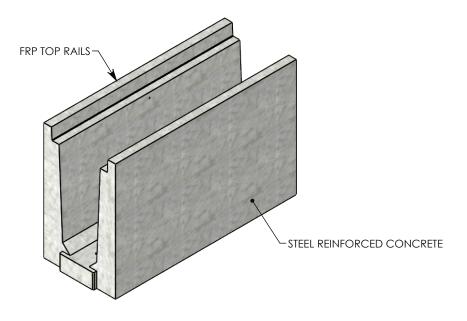

## HEAVY TRAFFIC CHANNEL

DIMENSIONS ARE IN INCHES
TOLERANCES:
FRACTIONAL: ± 1/8"
ANGULAR: ± 2°

CONTACT INFORMATION: EMAIL: INFO@CONCASTINC.COM PHONE: (507) 732-4095 FAX: (507) 732-4094

SHEET 1 OF 1

PART NUMBER: