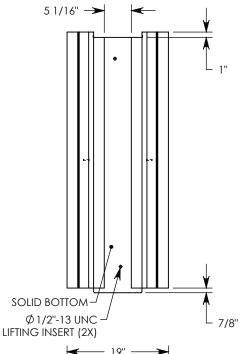

REV. B - SIC - 7/13/2020 - UPDATED WEIGHT RATING NOTE; ADDED SOIL BEARING PRESSURES

**NOTE 1:** FOR NON-STANDARD LENGTHS THE CHANNEL WILL BE SOLID BOTTOM AND DESIGNATED WITH ITS CORRESPONDING LENGTH MEASUREMENT. IE: HTF1024 32"

**DESCRIPTION:** 

HTF1024SB 48"