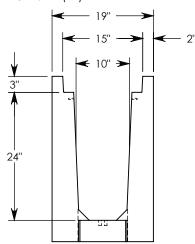

## HEAVY TRAFFIC CHANNEL

DIMENSIONS ARE IN INCHES
TOLERANCES:
FRACTIONAL: ± 1/8"
ANGULAR: ± 2°

CONTACT INFORMATION: EMAIL: INFO@CONCASTINC.COM PHONE: (507) 732-4095 FAX: (507) 732-4094

SHEET 1 OF 1

PART NUMBER: