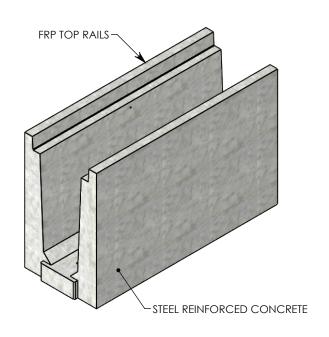

## **HEAVY TRAFFIC CHANNEL**

DIMENSIONS ARE IN INCHES TOLERANCES: FRACTIONAL: ± 1/8" ANGULAR: ± 2°

CONTACT INFORMATION: EMAIL: INFO@CONCASTINC.COM PHONE: (507) 732-4095 FAX: (507) 732-4094

SHEET 1 OF 1

PART NUMBER: