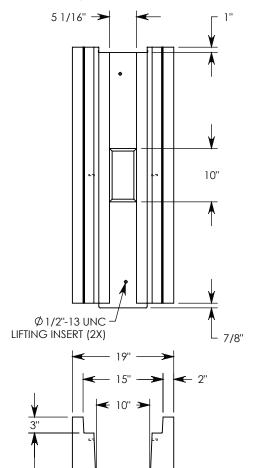

REV. B - SIC - 7/13/2020 - UPDATED WEIGHT RATING NOTE; ADDED SOIL BEARING PRESSURES

**NOTE 1:** FOR NON-STANDARD LENGTHS THE CHANNEL WILL BE SOLID BOTTOM AND DESIGNATED WITH ITS CORRESPONDING LENGTH MEASUREMENT. IE: HTF1024 32"

MAX AASHTO H-40 RATED - 64,000 LB. SINGLE AXLE LOAD DEPENDENT ON TRENCH COVER RATING
MINIMUM ALLOWABLE SOIL BEARING PRESSURE – H-40: 5,500 PSF; H-20: 3,000 PSF