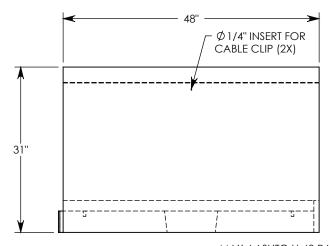

REV. B - SIC - 7/13/2020 - UPDATED WEIGHT RATING NOTE; ADDED SOIL BEARING PRESSURES

**NOTE 1:** FOR NON-STANDARD LENGTHS THE CHANNEL WILL BE SOLID BOTTOM AND DESIGNATED WITH ITS CORRESPONDING LENGTH MEASUREMENT. IE: HTF1024 32"

**DESCRIPTION:** 

HTF1024 48"