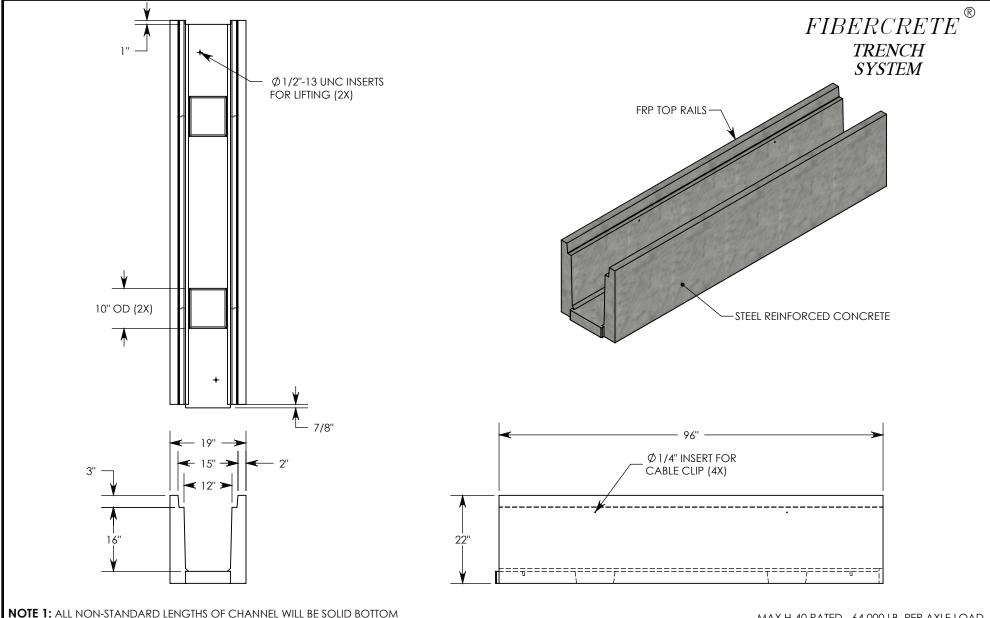

**NOTE 1:** ALL NON-STANDARD LENGTHS OF CHANNEL WILL BE SOLID BOTTOM AND DESIGNATED WITH ITS CORRESPONDING LENGTH MEASUREMENT. IE: HTF1216 32"

MAX H-40 RATED - 64,000 LB. PER AXLE LOAD. DEPENDENT ON TRENCH COVER RATING

| DRAWN BY: ROSS LAGER |                   |  |  |  |  |
|----------------------|-------------------|--|--|--|--|
| DATE: 1/25/2019      | REVISION LEVEL: 0 |  |  |  |  |
| WEIGHT:              | MATERIAL:         |  |  |  |  |
| 1440 LBS.            | CONCRETE          |  |  |  |  |

| DESCRIPTION: |            |     |      |     |      |  |
|--------------|------------|-----|------|-----|------|--|
| HE/          | <b>AVY</b> | TRA | FFIC | CHA | NNEL |  |

DIMENSIONS ARE IN INCHES
TOLERANCES:
FRACTIONAL: ± 1/8"
ANGULAR: ± 2°

CONTACT INFORMATION: EMAIL: INFO@CONCASTINC.COM PHONE: (507) 732-4095 FAX: (507) 732-4094

SHEET 1 OF 1

PART NUMBER:

HTF1216