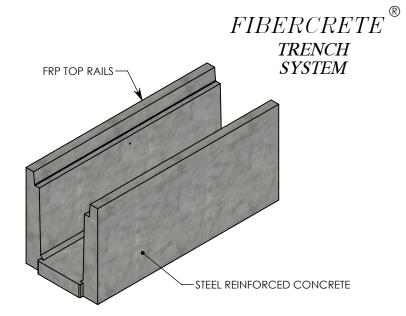

| DESCRIPTION:             |                      |  |
|--------------------------|----------------------|--|
| HEAVY TRAFFIC CHANNEL    |                      |  |
| DIMENSIONS ARE IN INCHES | CONTACT INFORMATION: |  |