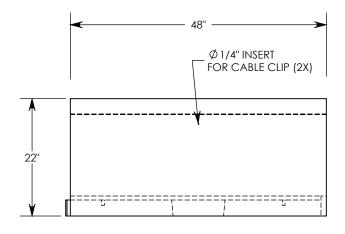

**NOTE 1:** FOR NON-STANDARD LENGTHS THE CHANNEL WILL BE SOLID BOTTOM AND DESIGNATED WITH ITS CORRESPONDING LENGTH MEASUREMENT. IE: HTF1216 32"

MAX H-40 RATED - 64,000 LB. PER AXLE LOAD. DEPENDENT ON TRENCH COVER RATING

TOLERANCES:
FRACTIONAL: ± 1/8"
ANGULAR: ± 2°

CONTACT INFORMATION: EMAIL: INFO@CONCASTINC.COM PHONE: (507) 732-4095 FAX: (507) 732-4094

SHEET 1 OF 1

PART NUMBER:

HTF1216 48"