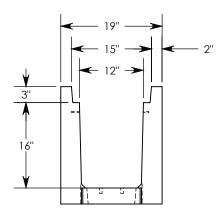

**NOTE 1:** FOR NON-STANDARD LENGTHS THE CHANNEL WILL BE SOLID BOTTOM AND DESIGNATED WITH ITS CORRESPONDING LENGTH MEASUREMENT. IE: HTF1216 32"

MAX H-40 RATED - 64,000 LB. PER AXLE LOAD. DEPENDENT ON TRENCH COVER RATING

TOLERANCES:
FRACTIONAL: ± 1/8"
ANGULAR: ± 2°

CONTACT INFORMATION: EMAIL: INFO@CONCASTINC.COM PHONE: (507) 732-4095 FAX: (507) 732-4094

SHEET 1 OF 1

PART NUMBER:

HTF1216 48"