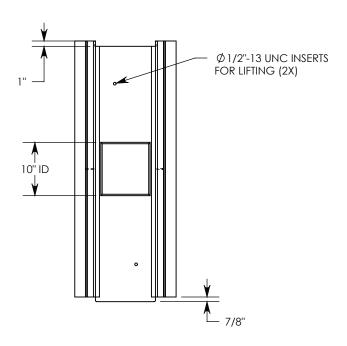

**NOTE 1:** FOR NON-STANDARD LENGTHS THE CHANNEL WILL BE SOLID BOTTOM AND DESIGNATED WITH ITS CORRESPONDING LENGTH MEASUREMENT. IE: HTF1216 32"

MAX H-40 RATED - 64,000 LB. PER AXLE LOAD. DEPENDENT ON TRENCH COVER RATING