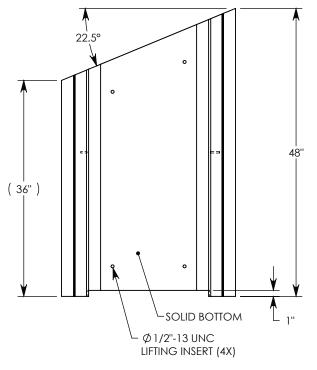

## HT CHANNEL; 22.5 DEG. ANGLE

DIMENSIONS ARE IN INCHES TOLERANCES: FRACTIONAL: ± 1/8" ANGULAR: ± 2°

CONTACT INFORMATION: EMAIL: INFO@CONCASTINC.COM PHONE: (507) 732-4095 FAX: (507) 732-4094

SHEET 1 OF 1

PART NUMBER:

HTF2012 22.5L