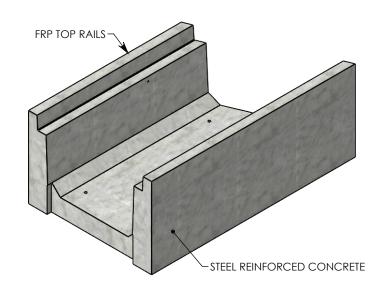

DRAWN BY: ROBIN FLINT

3/21/2011 **CREATED DATE:** REVISION LEVEL: B SAVED BY: scallahan 7/2/2020 SAVED DATE:

**WEIGHT:** 

808 LBS.

**MATERIAL: CONCRETE** 

P.O. BOX 69 ZUMBROTA, MN 55992-0069

## HT CHANNEL; 22.5 DEG. ANGLE

DIMENSIONS ARE IN INCHES TOLERANCES: FRACTIONAL: ± 1/8" ANGULAR: ± 2°

CONTACT INFORMATION: EMAIL: INFO@CONCASTINC.COM PHONE: (507) 732-4095 FAX: (507) 732-4094

SHEET 1 OF 1