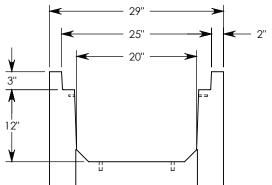

## HT CHANNEL; 22.5 DEG. ANGLE

DIMENSIONS ARE IN INCHES TOLERANCES: FRACTIONAL: ± 1/8" ANGULAR: ± 2°

CONTACT INFORMATION: EMAIL: INFO@CONCASTINC.COM PHONE: (507) 732-4095 FAX: (507) 732-4094

SHEET 1 OF 1

PART NUMBER:

HTF2012 22.5L