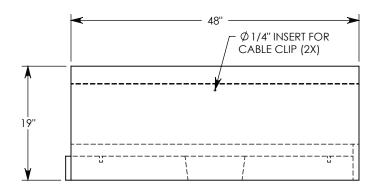

REV. B - SIC - 7/2/2020 - UPDATED WEIGHT RATING TO MAX H-40, WAS H-20; ADDED SOIL BEARING PRESSURES

**NOTE 1:** FOR NON-STANDARD LENGTHS, THE CHANNEL WILL BE SOLID BOTTOM AND DESIGNATED WITH ITS CORRESPONDING LENGTH MEASUREMENT. IE: HTF2012 32"

HTF2012 48"