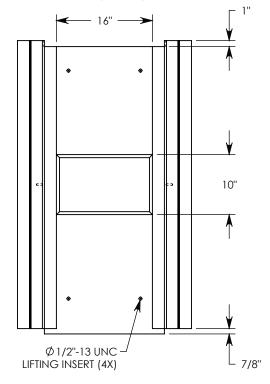

REV. B - SIC - 7/2/2020 - UPDATED WEIGHT RATING TO MAX H-40, WAS H-20; ADDED SOIL BEARING PRESSURES

**NOTE 1:** FOR NON-STANDARD LENGTHS, THE CHANNEL WILL BE SOLID BOTTOM AND DESIGNATED WITH ITS CORRESPONDING LENGTH MEASUREMENT. IE: HTF2012 32"

## DRAWN BY: ROBIN FLINT

CREATED DATE: 3/21/2011 REVISION LEVEL: B
SAVED DATE: 7/2/2020 SAVED BY: scallahan

WEIGHT: MATERIAL:

882 LBS. CONCRETE

HTF2012 48"