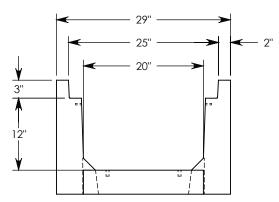

REV. B - SIC - 7/2/2020 - UPDATED WEIGHT RATING TO MAX H-40, WAS H-20; ADDED SOIL BEARING PRESSURES

**NOTE 1:** FOR NON-STANDARD LENGTHS, THE CHANNEL WILL BE SOLID BOTTOM AND DESIGNATED WITH ITS CORRESPONDING LENGTH MEASUREMENT. IE: HTF2012 32"

HTF2012 48"