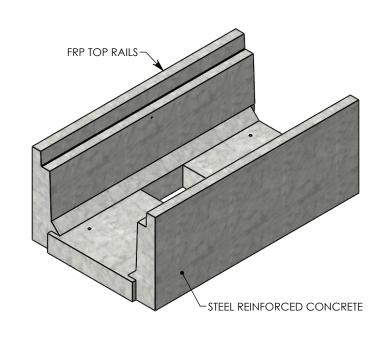

## **HEAVY TRAFFIC CHANNEL**

DIMENSIONS ARE IN INCHES TOLERANCES: FRACTIONAL: ± 1/8" ANGULAR: ± 2° CONTACT INFORMATION: EMAIL: INFO@CONCASTINC.COM PHONE: (507) 732-4095 FAX: (507) 732-4094

SHEET 1 OF 1

PART NUMBER: