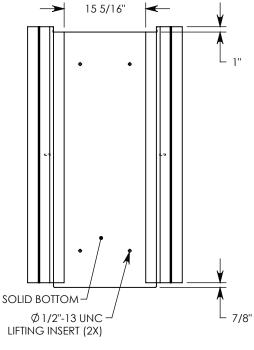

REV. B - SIC - 7/15/2020 - UPDATED WEIGHT RATING NOTE; ADDED SOIL BEARING PRESSURES

NOTE 1: FOR NON-STANDARD LENGTHS THE CHANNEL WILL BE SOLID BOTTOM AND DESIGNATED WITH ITS CORRESPONDING LENGTH MEASUREMENT. IE: HTF2024 32"

HTF2024SB 48"