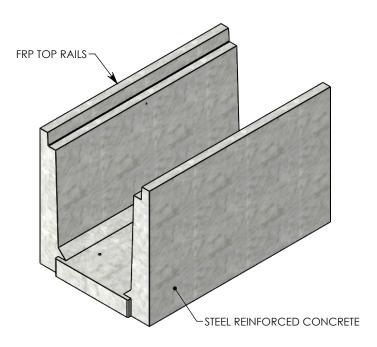

## **HEAVY TRAFFIC CHANNEL**

DIMENSIONS ARE IN INCHES TOLERANCES: FRACTIONAL: ± 1/8" ANGULAR: ± 2°

CONTACT INFORMATION: EMAIL: INFO@CONCASTINC.COM PHONE: (507) 732-4095 FAX: (507) 732-4094

SHEET 1 OF 1

PART NUMBER: