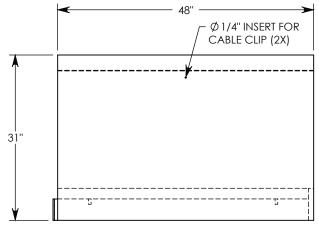

REV. B - SIC - 7/15/2020 - UPDATED WEIGHT RATING NOTE; ADDED SOIL BEARING PRESSURES

NOTE 1: FOR NON-STANDARD LENGTHS THE CHANNEL WILL BE SOLID BOTTOM AND DESIGNATED WITH ITS CORRESPONDING LENGTH MEASUREMENT. IE: HTF2024 32"

HTF2024SB 48"