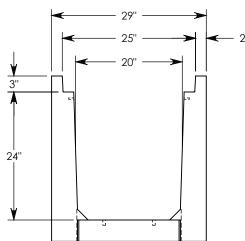

## **HEAVY TRAFFIC CHANNEL**

DIMENSIONS ARE IN INCHES TOLERANCES: FRACTIONAL: ± 1/8" ANGULAR: ± 2°

CONTACT INFORMATION: EMAIL: INFO@CONCASTINC.COM PHONE: (507) 732-4095 FAX: (507) 732-4094

SHEET 1 OF 1

PART NUMBER:

HTF2024SB 48"