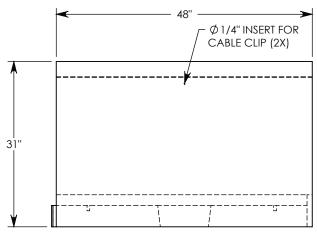

REV. B - SIC - 7/15/2020 - UPDATED WEIGHT RATING NOTE; ADDED SOIL BEARING PRESSURES









**NOTE 1:** FOR NON-STANDARD LENGTHS THE CHANNEL WILL BE SOLID BOTTOM AND DESIGNATED WITH ITS CORRESPONDING LENGTH MEASUREMENT. IE: HTF2024 32"

MAX AASHTO H-40 RATED - 64,000 LB. SINGLE AXLE LOAD DEPENDENT ON TRENCH COVER RATING MINIMUM ALLOWABLE SOIL BEARING PRESSURE – H-40: 4,000 PSF; H-20: 3,000 PSF

## DRAWN BY: ROBIN FLINT

CREATED DATE: 4/4/2011 REVISION LEVEL: B
SAVED DATE: 7/15/2020 SAVED BY: scallahan

WEIGHT: MATERIAL:

1328 LBS. CONCRETE



ZUMBROTA, MN 55992-0069

## HEAVY TRAFFIC CHANNEL

DIMENSIONS ARE IN INCHES
TOLERANCES:
FRACTIONAL: ± 1/8"
ANGULAR: ± 2°

CONTACT INFORMATION: EMAIL: INFO@CONCASTINC.COM PHONE: (507) 732-4095 FAX: (507) 732-4094

SHEET 1 OF 1

PART NUMBER:

**DESCRIPTION:** 

HTF2024 48"