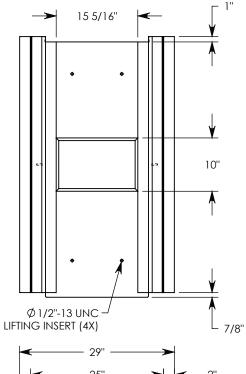

REV. B - SIC - 7/15/2020 - UPDATED WEIGHT RATING NOTE; ADDED SOIL BEARING PRESSURES

**NOTE 1:** FOR NON-STANDARD LENGTHS THE CHANNEL WILL BE SOLID BOTTOM AND DESIGNATED WITH ITS CORRESPONDING LENGTH MEASUREMENT. IE: HTF2024 32"

**DESCRIPTION:** 

HTF2024 48"