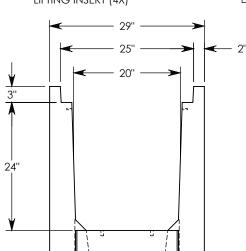

REV. B - SIC - 7/15/2020 - UPDATED WEIGHT RATING NOTE; ADDED SOIL BEARING PRESSURES









**NOTE 1:** FOR NON-STANDARD LENGTHS THE CHANNEL WILL BE SOLID BOTTOM AND DESIGNATED WITH ITS CORRESPONDING LENGTH MEASUREMENT. IE: HTF2024 32"

MAX AASHTO H-40 RATED - 64,000 LB. SINGLE AXLE LOAD DEPENDENT ON TRENCH COVER RATING MINIMUM ALLOWABLE SOIL BEARING PRESSURE – H-40: 4,000 PSF; H-20: 3,000 PSF

## DRAWN BY: ROBIN FLINT

CREATED DATE: 4/4/2011 REVISION LEVEL: B
SAVED DATE: 7/15/2020 SAVED BY: scallahan

WEIGHT: MATERIAL:

1328 LBS. CONCRETE



ZUMBROTA, MN 55992-0069

## HEAVY TRAFFIC CHANNEL

DIMENSIONS ARE IN INCHES
TOLERANCES:
FRACTIONAL: ± 1/8"
ANGULAR: ± 2°

CONTACT INFORMATION: EMAIL: INFO@CONCASTINC.COM PHONE: (507) 732-4095 FAX: (507) 732-4094

SHEET 1 OF 1

PART NUMBER:

**DESCRIPTION:** 

HTF2024 48"