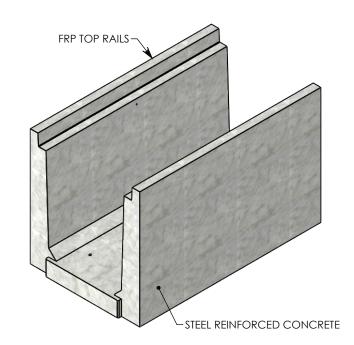

## HEAVY TRAFFIC CHANNEL

DIMENSIONS ARE IN INCHES
TOLERANCES:
FRACTIONAL: ± 1/8"
ANGULAR: ± 2°

CONTACT INFORMATION: EMAIL: INFO@CONCASTINC.COM PHONE: (507) 732-4095 FAX: (507) 732-4094

SHEET 1 OF 1

PART NUMBER: