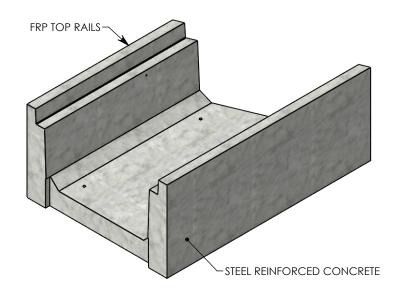

## HT CHANNEL; 22.5 DEG. ANGLE

DIMENSIONS ARE IN INCHES TOLERANCES: FRACTIONAL: ± 1/8" ANGULAR: ± 2° CONTACT INFORMATION: EMAIL: INFO@CONCASTINC.COM PHONE: (507) 732-4095 FAX: (507) 732-4094

SHEET 1 OF 1

## DRAWN BY: ROBIN FLINT

CREATED DATE: 3/21/2011 REVISION LEVEL: B

SAVED DATE: 7/9/2020 SAVED BY: scallahan

WEIGHT: MATERIAL:

844 LBS. CONCRETE