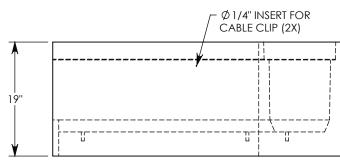

## HT CHANNEL; 22.5 DEG. ANGLE

DIMENSIONS ARE IN INCHES TOLERANCES: FRACTIONAL: ± 1/8" ANGULAR: ± 2° CONTACT INFORMATION: EMAIL: INFO@CONCASTINC.COM PHONE: (507) 732-4095 FAX: (507) 732-4094

SHEET 1 OF 1