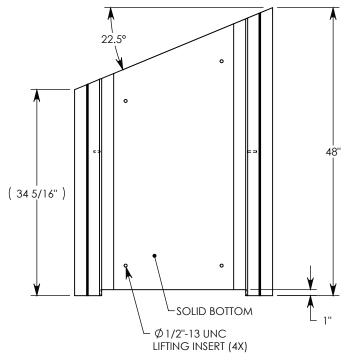

## HT CHANNEL; 22.5 DEG. ANGLE

DIMENSIONS ARE IN INCHES TOLERANCES: FRACTIONAL: ± 1/8" ANGULAR: ± 2° CONTACT INFORMATION: EMAIL: INFO@CONCASTINC.COM PHONE: (507) 732-4095 FAX: (507) 732-4094

SHEET 1 OF 1

PART NUMBER:

HTF2412 22.5L

MAX AASHTO H-40 RATED - 64,000 LB. SINGLE AXLE LOAD DEPENDENT ON TRENCH COVER RATING MINIMUM ALLOWABLE SOIL BEARING PRESSURE – H-40: 3,000 PSF; H-20: 3,000 PSF