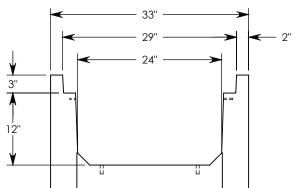

## HT CHANNEL; 22.5 DEG. ANGLE

DIMENSIONS ARE IN INCHES TOLERANCES: FRACTIONAL: ± 1/8" ANGULAR: ± 2° CONTACT INFORMATION: EMAIL: INFO@CONCASTINC.COM PHONE: (507) 732-4095 FAX: (507) 732-4094

SHEET 1 OF 1

PART NUMBER:

HTF2412 22.5L