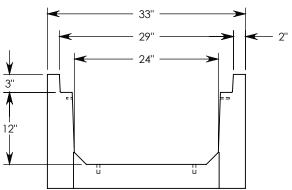

## HT CHANNEL; 22.5 DEG. ANGLE

DIMENSIONS ARE IN INCHES TOLERANCES: FRACTIONAL: ± 1/8" ANGULAR: ± 2°

CONTACT INFORMATION: EMAIL: INFO@CONCASTINC.COM PHONE: (507) 732-4095 FAX: (507) 732-4094

SHEET 1 OF 1

PART NUMBER:

HTF2412 22.5R