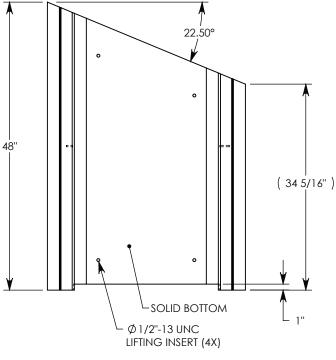

REV. B - SIC - 7/9/2020 - UPDATED WEIGHT RATING TO MAX H-40, WAS H-20; ADDED SOIL BEARING PRESSURES

MAX AASHTO H-40 RATED - 64,000 LB. SINGLE AXLE LOAD DEPENDENT ON TRENCH COVER RATING MINIMUM ALLOWABLE SOIL BEARING PRESSURE – H-40: 3,000 PSF; H-20: 3,000 PSF

## HT CHANNEL; 22.5 DEG. ANGLE

DIMENSIONS ARE IN INCHES TOLERANCES: FRACTIONAL: ± 1/8" ANGULAR: ± 2°

CONTACT INFORMATION: EMAIL: INFO@CONCASTINC.COM PHONE: (507) 732-4095 FAX: (507) 732-4094

SHEET 1 OF 1

PART NUMBER:

HTF2412 22.5R