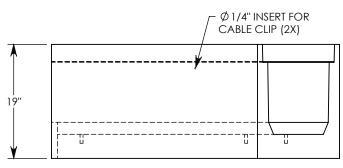

## HT CHANNEL; 22.5 DEG. ANGLE

DIMENSIONS ARE IN INCHES TOLERANCES: FRACTIONAL: ± 1/8" ANGULAR: ± 2°

CONTACT INFORMATION: EMAIL: INFO@CONCASTINC.COM PHONE: (507) 732-4095 FAX: (507) 732-4094

SHEET 1 OF 1