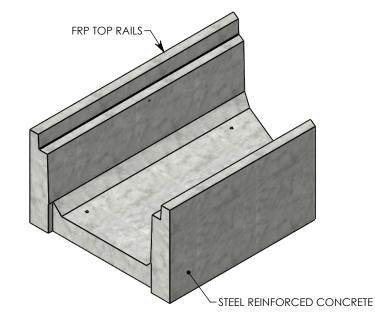

## HT CHANNEL; 22.5 DEG. ANGLE

DIMENSIONS ARE IN INCHES TOLERANCES: FRACTIONAL: ± 1/8" ANGULAR: ± 2°

CONTACT INFORMATION: EMAIL: INFO@CONCASTINC.COM PHONE: (507) 732-4095 FAX: (507) 732-4094

SHEET 1 OF 1