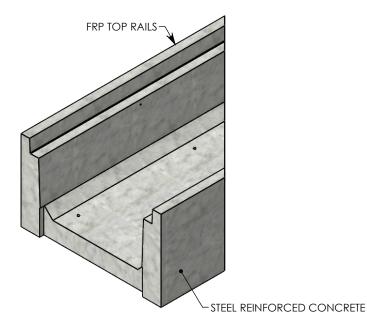

## HT CHANNEL; 45 DEG. ANGLE

DIMENSIONS ARE IN INCHES
TOLERANCES:
FRACTIONAL: ± 1/8"
ANGULAR: ± 2°

CONTACT INFORMATION: EMAIL: INFO@CONCASTINC.COM PHONE: (507) 732-4095 FAX: (507) 732-4094

SHEET 1 OF 1

PART NUMBER: