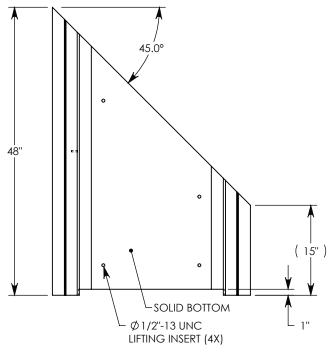

REV. B - SIC - 10/18/2019 - 1/2"-13 LIFTING INSERT QTY: 4, WAS QTY: 3

REV. C - SIC - 7/9/2020 - UPDATED WEIGHT RATING TO MAX H-40, WAS H-20; ADDED SOIL BEARING PRESSURES

MAX AASHTO H-40 RATED - 64,000 LB. SINGLE AXLE LOAD DEPENDENT ON TRENCH COVER RATING MINIMUM ALLOWABLE SOIL BEARING PRESSURE – H-40: 3,500 PSF; H-20: 3,000 PSF

## HT CHANNEL; 45 DEG. ANGLE

DIMENSIONS ARE IN INCHES
TOLERANCES:
FRACTIONAL: ± 1/8"
ANGULAR: ± 2°

CONTACT INFORMATION: EMAIL: INFO@CONCASTINC.COM PHONE: (507) 732-4095 FAX: (507) 732-4094

SHEET 1 OF 1

PART NUMBER:

HTF2412 45R