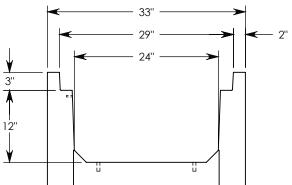

## HT CHANNEL; 45 DEG. ANGLE

DIMENSIONS ARE IN INCHES
TOLERANCES:
FRACTIONAL: ± 1/8"
ANGULAR: ± 2°

CONTACT INFORMATION: EMAIL: INFO@CONCASTINC.COM PHONE: (507) 732-4095 FAX: (507) 732-4094

SHEET 1 OF 1

PART NUMBER:

HTF2412 45R