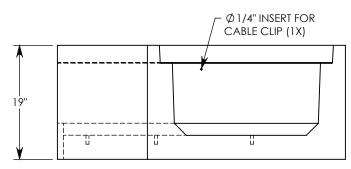

## HT CHANNEL; 45 DEG. ANGLE

DIMENSIONS ARE IN INCHES
TOLERANCES:
FRACTIONAL: ± 1/8"
ANGULAR: ± 2°

CONTACT INFORMATION: EMAIL: INFO@CONCASTINC.COM PHONE: (507) 732-4095 FAX: (507) 732-4094

SHEET 1 OF 1

PART NUMBER:

HTF2412 45R