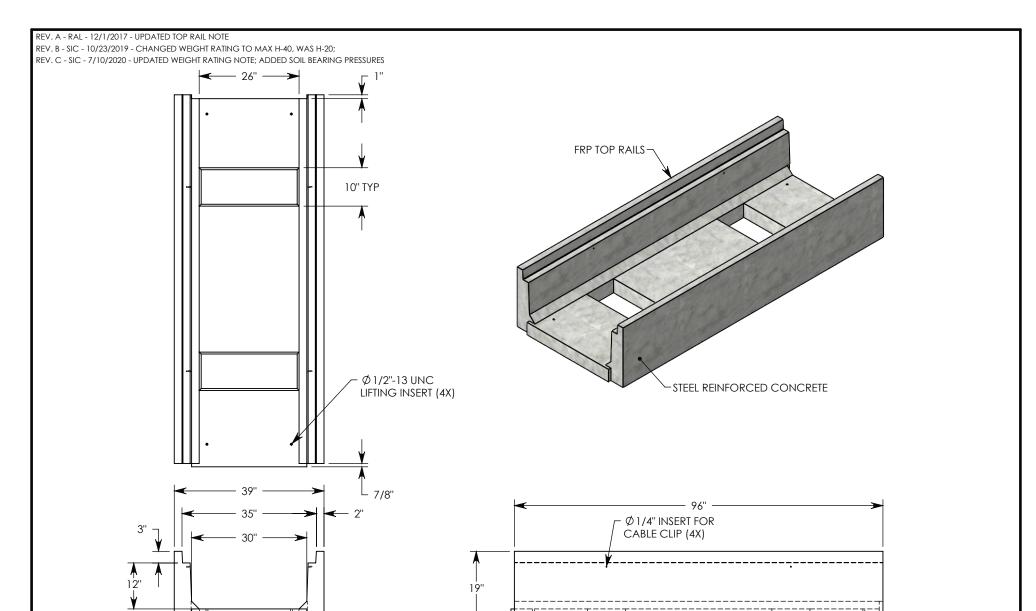

**NOTE 1:** FOR NON-STANDARD LENGTHS THE CHANNEL WILL BE SOLID BOTTOM AND DESIGNATED WITH ITS CORRESPONDING LENGTH MEASUREMENT. IE: HTF3012 32"

MAX AASHTO H-40 RATED - 64,000 LB. SINGLE AXLE LOAD DEPENDENT ON TRENCH COVER RATING MINIMUM ALLOWABLE SOIL BEARING PRESSURE – H-40: 3,000 PSF; H-20: 3,000 PSF

| T | DESCRIPTION:                 |
|---|------------------------------|
| l | <b>HEAVY TRAFFIC CHANNEL</b> |

DIMENSIONS ARE IN INCHES
TOLERANCES:
FRACTIONAL: ± 1/8"
ANGULAR: ± 2°

CONTACT INFORMATION: EMAIL: INFO@CONCASTINC.COM PHONE: (507) 732-4095 FAX: (507) 732-4094

SHEET 1 OF 1

PART NUMBER:

HTF3012