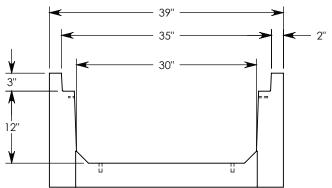

## HT CHANNEL; 22.5 DEG. ANGLE

DIMENSIONS ARE IN INCHES TOLERANCES: FRACTIONAL: ± 1/8" ANGULAR: ± 2°

CONTACT INFORMATION: EMAIL: INFO@CONCASTINC.COM PHONE: (507) 732-4095 FAX: (507) 732-4094

SHEET 1 OF 1

PART NUMBER:

HTF3012 22.5L