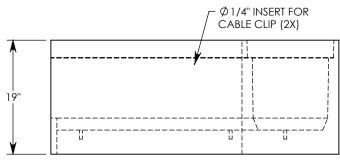

## HT CHANNEL; 22.5 DEG. ANGLE

DIMENSIONS ARE IN INCHES TOLERANCES: FRACTIONAL: ± 1/8" ANGULAR: ± 2°

CONTACT INFORMATION: EMAIL: INFO@CONCASTINC.COM PHONE: (507) 732-4095 FAX: (507) 732-4094

SHEET 1 OF 1

PART NUMBER:

HTF3012 22.5L