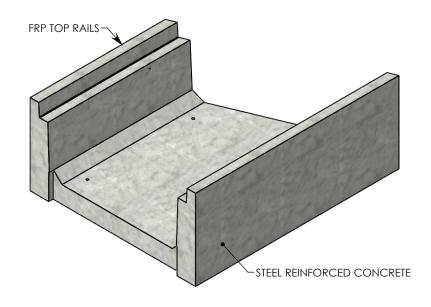

## HT CHANNEL; 22.5 DEG. ANGLE

DIMENSIONS ARE IN INCHES TOLERANCES: FRACTIONAL: ± 1/8" ANGULAR: ± 2°

CONTACT INFORMATION: EMAIL: INFO@CONCASTINC.COM PHONE: (507) 732-4095 FAX: (507) 732-4094

SHEET 1 OF 1

PART NUMBER:

HTF3012 22.5L