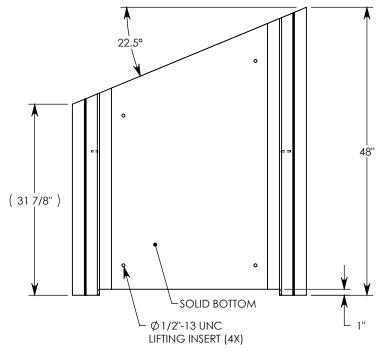

## HT CHANNEL; 22.5 DEG. ANGLE

DIMENSIONS ARE IN INCHES TOLERANCES: FRACTIONAL: ± 1/8" ANGULAR: ± 2°

CONTACT INFORMATION: EMAIL: INFO@CONCASTINC.COM PHONE: (507) 732-4095 FAX: (507) 732-4094

SHEET 1 OF 1

PART NUMBER:

HTF3012 22.5L