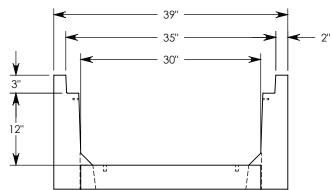

rev. B - SiC - 7/10/2020 - Updated weight rating note; added Soil bearing pressures; updated part number

**NOTE 1:** FOR NON-STANDARD LENGTHS, THE CHANNEL WILL BE SOLID BOTTOM AND DESIGNATED WITH ITS CORRESPONDING LENGTH MEASUREMENT. IE: HTF3012 32"

MAX AASHTO H-40 RATED - 64,000 LB. SINGLE AXLE LOAD DEPENDENT ON TRENCH COVER RATING MINIMUM ALLOWABLE SOIL BEARING PRESSURE – H-40: 3,000 PSF; H-20: 3,000 PSF