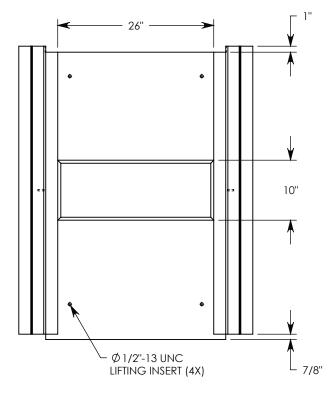

rev. B - SiC - 7/10/2020 - Updated weight rating note; added Soil bearing pressures; updated part number

**NOTE 1:** FOR NON-STANDARD LENGTHS, THE CHANNEL WILL BE SOLID BOTTOM AND DESIGNATED WITH ITS CORRESPONDING LENGTH MEASUREMENT. IE: HTF3012 32"