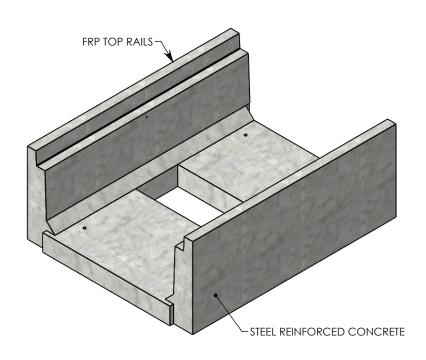

## DRAWN BY: ROBIN FLINT 3/21/2011 **CREATED DATE:** REVISION LEVEL: B 7/10/2020 | SAVED BY: scallahan SAVED DATE: **WEIGHT: MATERIAL: CONCRETE** 1008 LBS.

|                      | DESCRIPTION:              |         |
|----------------------|---------------------------|---------|
| HEAVY TRAFFIC CHANNE |                           | CHANNEL |
|                      | DIMENSIONS ARE INTINICUES |         |