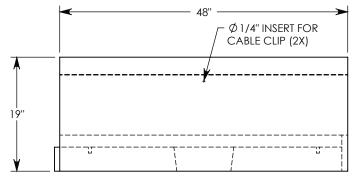

TOLERANCES: FRACTIONAL: ± 1/8" ANGULAR: ± 2°

CONTACT INFORMATION: EMAIL: INFO@CONCASTINC.COM PHONE: (507) 732-4095 FAX: (507) 732-4094

SHEET 1 OF 1

PART NUMBER:

HTF3012 48"