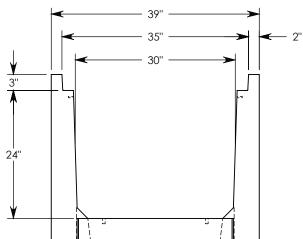

**NOTE 1:** FOR NON-STANDARD LENGTHS THE CHANNEL WILL BE SOLID BOTTOM AND DESIGNATED WITH ITS CORRESPONDING LENGTH MEASUREMENT. IE: HTF3024 32"

MAX AASHTO H-40 RATED - 64,000 LB. SINGLE AXLE LOAD DEPENDENT ON TRENCH COVER RATING MINIMUM ALLOWABLE SOIL BEARING PRESSURE – H-40: 3,000 PSF; H-20: 3,000 PSF

**DESCRIPTION:** 

HTF3024 48"