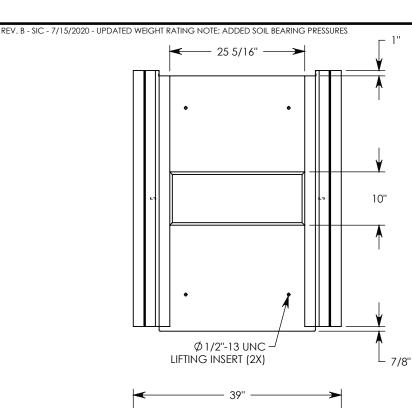

**NOTE 1:** FOR NON-STANDARD LENGTHS THE CHANNEL WILL BE SOLID BOTTOM AND DESIGNATED WITH ITS CORRESPONDING LENGTH MEASUREMENT. IE: HTF3024 32"

MAX AASHTO H-40 RATED - 64,000 LB. SINGLE AXLE LOAD DEPENDENT ON TRENCH COVER RATING MINIMUM ALLOWABLE SOIL BEARING PRESSURE – H-40: 3,000 PSF; H-20: 3,000 PSF

## DRAWN BY: ROBIN FLINT

CREATED DATE: 4/4/2011 REVISION LEVEL: B

SAVED DATE: 7/15/2020 SAVED BY: scallahan

WEIGHT: MATERIAL:

1454 LBS. CONCRETE

ZUMBROTA, MN 55992-0069

## HEAVY TRAFFIC CHANNEL

DIMENSIONS ARE IN INCHES
TOLERANCES:
FRACTIONAL: ± 1/8"
ANGULAR: ± 2°

CONTACT INFORMATION: EMAIL: INFO@CONCASTINC.COM PHONE: (507) 732-4095 FAX: (507) 732-4094

SHEET 1 OF 1

PART NUMBER:

**DESCRIPTION:** 

HTF3024 48"