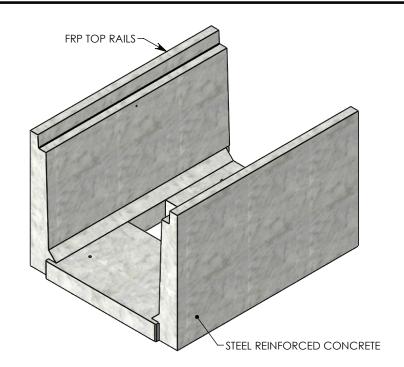

## HEAVY TRAFFIC CHANNEL

DIMENSIONS ARE IN INCHES
TOLERANCES:
FRACTIONAL: ± 1/8"
ANGULAR: ± 2°

CONTACT INFORMATION: EMAIL: INFO@CONCASTINC.COM PHONE: (507) 732-4095 FAX: (507) 732-4094

SHEET 1 OF 1

PART NUMBER: