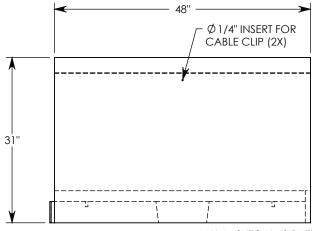

**NOTE 1:** FOR NON-STANDARD LENGTHS THE CHANNEL WILL BE SOLID BOTTOM AND DESIGNATED WITH ITS CORRESPONDING LENGTH MEASUREMENT. IE: HTF3024 32"





MAX AASHTO H-40 RATED - 64,000 LB. SINGLE AXLE LOAD DEPENDENT ON TRENCH COVER RATING MINIMUM ALLOWABLE SOIL BEARING PRESSURE – H-40: 3,000 PSF; H-20: 3,000 PSF

## DRAWN BY: ROBIN FLINT

CREATED DATE: 4/4/2011 REVISION LEVEL: B

SAVED DATE: 7/15/2020 SAVED BY: scallahan

WEIGHT: MATERIAL:

1454 LBS. CONCRETE



ZUMBROTA, MN 55992-0069

## HEAVY TRAFFIC CHANNEL

DIMENSIONS ARE IN INCHES
TOLERANCES:
FRACTIONAL: ± 1/8"
ANGULAR: ± 2°

CONTACT INFORMATION: EMAIL: INFO@CONCASTINC.COM PHONE: (507) 732-4095 FAX: (507) 732-4094

SHEET 1 OF 1

PART NUMBER:

**DESCRIPTION:** 

HTF3024 48"