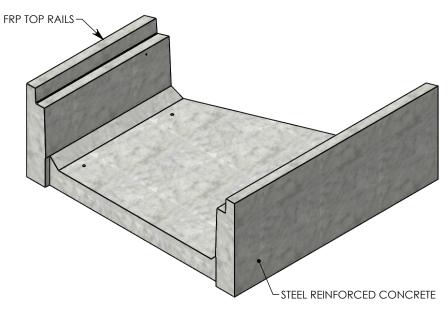

REV. B - SIC - 7/10/2020 - UPDATED WEIGHT RATING TO MAX H-40, WAS H-20; ADDED SOIL BEARING PRESSURES









MAX AASHTO H-40 RATED - 64,000 LB. SINGLE AXLE LOAD DEPENDENT ON TRENCH COVER RATING MINIMUM ALLOWABLE SOIL BEARING PRESSURE – H-40: 3,000 PSF; H-20: 3,000 PSF

DRAWN BY: ROBIN FLINT

3/21/2011 **CREATED DATE:** REVISION LEVEL: B SAVED BY: scallahan 7/10/2020 SAVED DATE: **MATERIAL:** 

**WEIGHT:** 

969 LBS.

**CONCRETE** 



P.O. BOX 69 ZUMBROTA, MN 55992-0069

## **DESCRIPTION:**

## HT CHANNEL; 22.5 DEG. ANGLE

DIMENSIONS ARE IN INCHES TOLERANCES: FRACTIONAL: ± 1/8" ANGULAR: ± 2°

CONTACT INFORMATION: EMAIL: INFO@CONCASTINC.COM PHONE: (507) 732-4095 FAX: (507) 732-4094

SHEET 1 OF 1

PART NUMBER:

HTF4012 22.5L