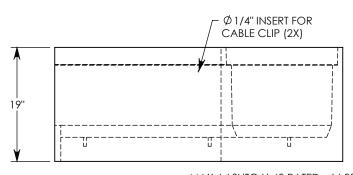

REV. B - SIC - 7/10/2020 - UPDATED WEIGHT RATING TO MAX H-40, WAS H-20; ADDED SOIL BEARING PRESSURES









MAX AASHTO H-40 RATED - 64,000 LB. SINGLE AXLE LOAD DEPENDENT ON TRENCH COVER RATING MINIMUM ALLOWABLE SOIL BEARING PRESSURE – H-40: 3,000 PSF; H-20: 3,000 PSF

DRAWN BY: ROBIN FLINT

3/21/2011 **CREATED DATE:** REVISION LEVEL: B SAVED BY: scallahan 7/10/2020 SAVED DATE: **MATERIAL:** 

**WEIGHT:** 

969 LBS.

**CONCRETE** 



P.O. BOX 69 ZUMBROTA, MN 55992-0069

## **DESCRIPTION:**

## HT CHANNEL; 22.5 DEG. ANGLE

DIMENSIONS ARE IN INCHES TOLERANCES: FRACTIONAL: ± 1/8" ANGULAR: ± 2°

CONTACT INFORMATION: EMAIL: INFO@CONCASTINC.COM PHONE: (507) 732-4095 FAX: (507) 732-4094

SHEET 1 OF 1

PART NUMBER:

HTF4012 22.5L