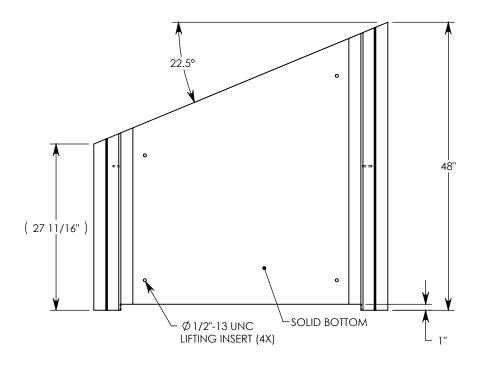

## HT CHANNEL; 22.5 DEG. ANGLE

DIMENSIONS ARE IN INCHES TOLERANCES: FRACTIONAL: ± 1/8" ANGULAR: ± 2°

CONTACT INFORMATION: EMAIL: INFO@CONCASTINC.COM PHONE: (507) 732-4095 FAX: (507) 732-4094

SHEET 1 OF 1

PART NUMBER:

HTF4012 22.5L