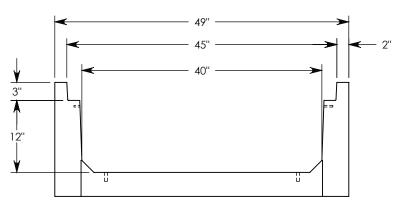

## HT CHANNEL; 22.5 DEG. ANGLE

DIMENSIONS ARE IN INCHES TOLERANCES: FRACTIONAL: ± 1/8" ANGULAR: ± 2°

CONTACT INFORMATION: EMAIL: INFO@CONCASTINC.COM PHONE: (507) 732-4095 FAX: (507) 732-4094

SHEET 1 OF 1

PART NUMBER:

HTF4012 22.5L