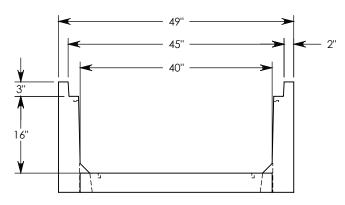

23"

**NOTE 1:** FOR NON-STANDARD LENGTHS THE CHANNEL WILL BE SOLID BOTTOM AND DESIGNATED WITH ITS CORRESPONDING LENGTH MEASUREMENT. IE: HTF4016 32"

MAX AASHTO H-40 RATED - 64,000 LB. SINGLE AXLE LOAD DEPENDENT ON TRENCH COVER RATING MINIMUM ALLOWABLE SOIL BEARING PRESSURE – H-40: 3,000 PSF; H-20: 3,000 PSF

SHEET 1 OF 1

PART NUMBER:

HTF4016 48"