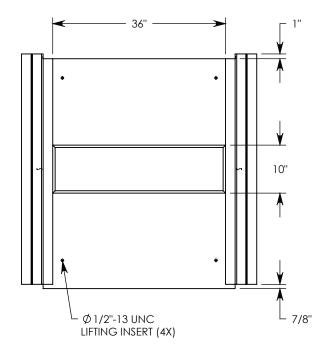

23"

**NOTE 1:** FOR NON-STANDARD LENGTHS THE CHANNEL WILL BE SOLID BOTTOM AND DESIGNATED WITH ITS CORRESPONDING LENGTH MEASUREMENT. IE: HTF4016 32"

MAX AASHTO H-40 RATED - 64,000 LB. SINGLE AXLE LOAD DEPENDENT ON TRENCH COVER RATING MINIMUM ALLOWABLE SOIL BEARING PRESSURE – H-40: 3,000 PSF; H-20: 3,000 PSF

SHEET 1 OF 1

PART NUMBER:

HTF4016 48"