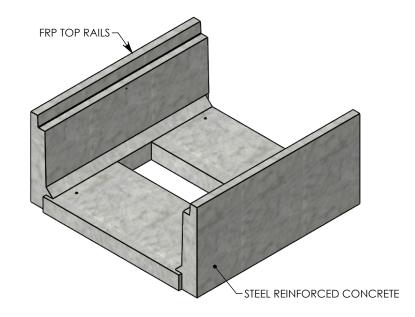

| DESCRIPTION:                |         |  |  |
|-----------------------------|---------|--|--|
| HEAVY TRAFFIC               | CHANNEL |  |  |
| DIMENSIONIS ARE INTINIOUSES |         |  |  |

DIMENSIONS ARE IN INCHES TOLERANCES: FRACTIONAL: ± 1/8" ANGULAR: ± 2° CONTACT INFORMATION: EMAIL: INFO@CONCASTINC.COM PHONE: (507) 732-4095 FAX: (507) 732-4094