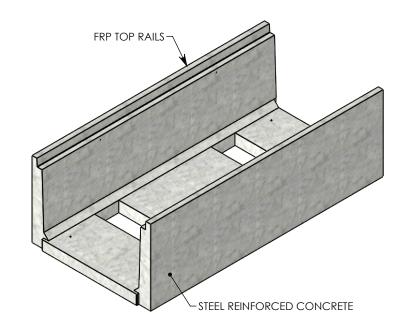

| DESCRIPTION:          |  |
|-----------------------|--|
| HEAVY TRAFFIC CHANNEL |  |

DIMENSIONS ARE IN INCHES
TOLERANCES:
FRACTIONAL: ± 1/8"
ANGULAR: ± 2°

CONTACT INFORMATION: EMAIL: INFO@CONCASTINC.COM PHONE: (507) 732-4095 FAX: (507) 732-4094