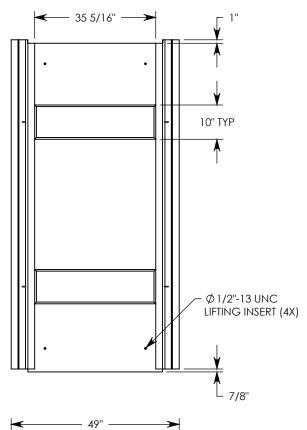

96"

Ø 1/4" INSERT FOR
CABLE CLIP (4X)

31"

**NOTE 1:** FOR NON-STANDARD LENGTHS THE CHANNEL WILL BE SOLID BOTTOM AND DESIGNATED WITH ITS CORRESPONDING LENGTH MEASUREMENT. IE: HTF4024 32"

MAX AASHTO H-40 RATED - 64,000 LB. SINGLE AXLE LOAD. DEPENDENT ON TRENCH COVER RATING