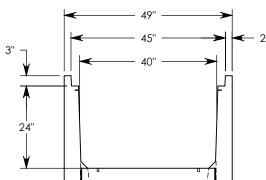

96"

Ø 1/4" INSERT FOR
CABLE CLIP (4X)

31"

**NOTE 1:** FOR NON-STANDARD LENGTHS THE CHANNEL WILL BE SOLID BOTTOM AND DESIGNATED WITH ITS CORRESPONDING LENGTH MEASUREMENT. IE: HTF4024 32"

MAX AASHTO H-40 RATED - 64,000 LB. SINGLE AXLE LOAD. DEPENDENT ON TRENCH COVER RATING