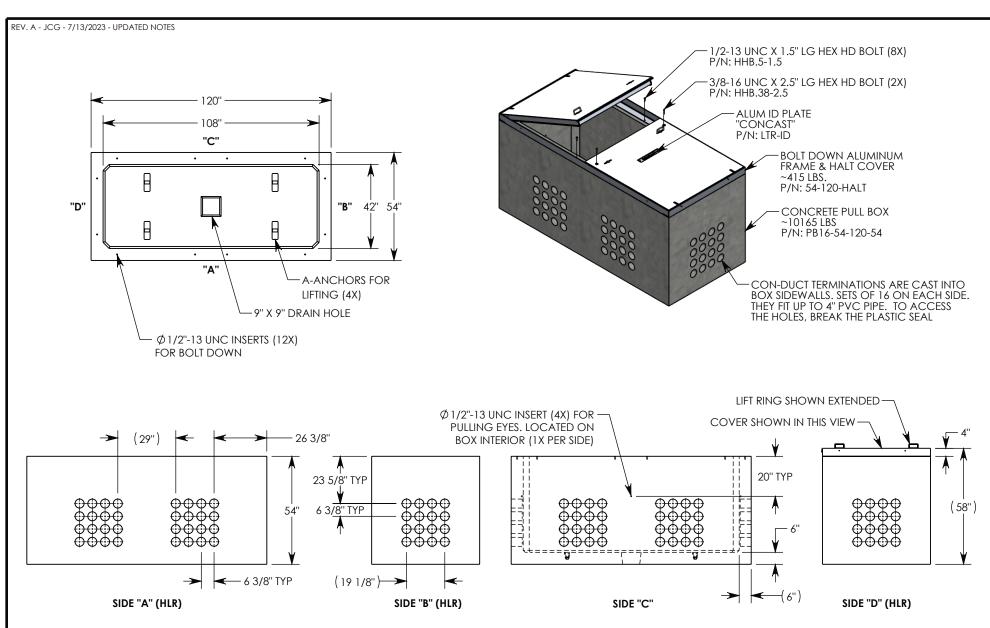

NOTE 1: FOR PVC SIZES SMALLER THAN 4", USE CONCAST RC41 (REDUCING COUPLER).

NOTE 2: FOR ADDED SECURITY, PENTA HEAD (P/N: PTA.38-2.5) OR SURELOCK BOLT (P/N: SL.38-2.5) CAN BE ADDED

## CONCRETE PULL BOX W/ HALT COVER

DIMENSIONS ARE IN INCHES
TOLERANCES:
FRACTIONAL: ± 1/8"
ANGULAR: ± 2°

CONTACT INFORMATION: EMAIL: INFO@CONCASTINC.COM PHONE: (507) 732-4095 FAX: (507) 732-4094

SHEET 1 OF 1

PART NUMBER:

PB16-54-120-54-HALT