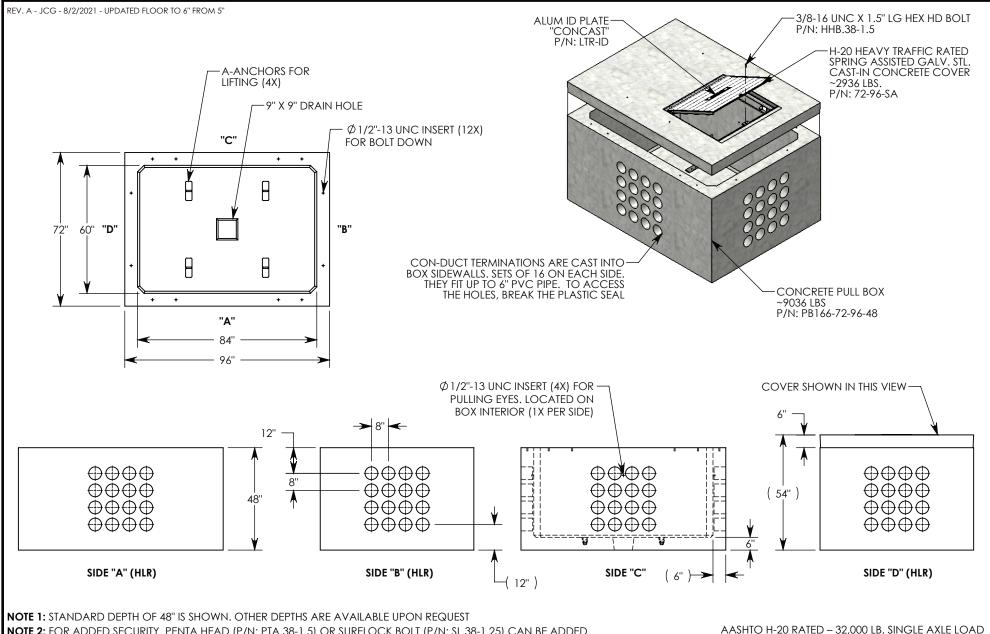

## DESCRIPTION: CONCRETE PULL BOX W/ SPRING-ASSIST COVER

DIMENSIONS ARE IN INCHES TOLERANCES: FRACTIONAL: ± 1/8" ANGULAR: ± 2°

CONTACT INFORMATION: EMAIL: INFO@CONCASTINC.COM PHONE: (507) 732-4095 FAX: (507) 732-4094