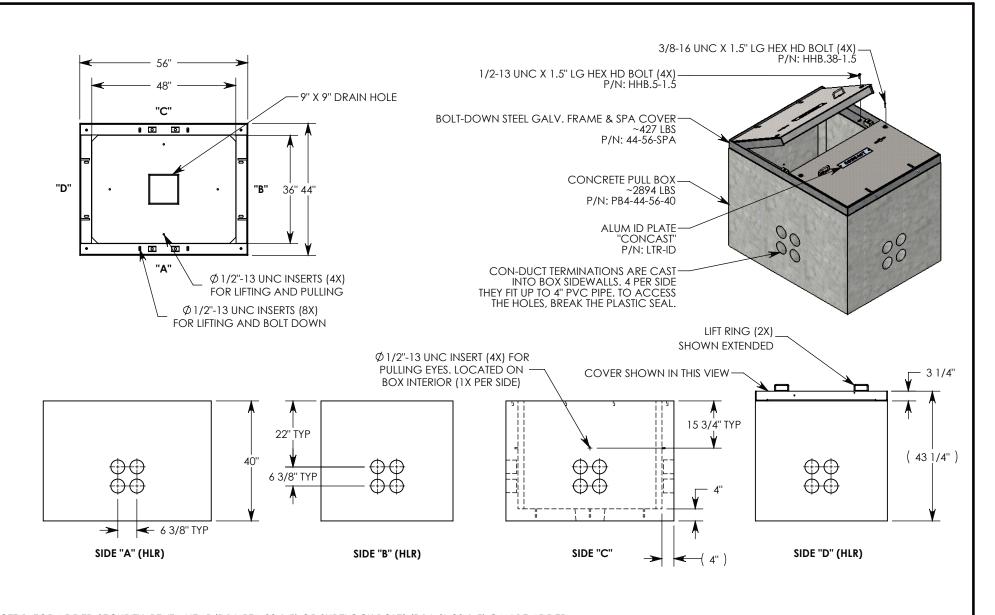

**NOTE 1:** FOR ADDED SECURITY, PENTA HEAD(P/N: PTA.38-1.5) OR SURELOCK BOLTS (P/N: SL.38-1.5) CAN BE ADDED **NOTE 2:** FOR PVC SIZES SMALLER THAN 4", USE CONCAST RC41 (REDUCING COUPLER).

AASHTO H-20 RATED - 32,000 LB. SINGLE AXLE LOAD

| EL CALLAHAN       |
|-------------------|
| REVISION LEVEL: 0 |
| MATERIAL:         |
| NOTED             |
|                   |

|                        | DESCRIPTION:             |                      |     |
|------------------------|--------------------------|----------------------|-----|
| CONCRETE PULL BOX W/SP |                          | ILL BOX W/SPA CO     | VER |
|                        | DIMENSIONS ARE IN INCHES | CONTACT INFORMATION: |     |

DIMENSIONS ARE IN INCHES TOLERANCES: FRACTIONAL: ± 1/8" ANGULAR: ± 2° CONTACT INFORMATION: EMAIL: INFO@CONCASTINC.COM PHONE: (507) 732-4095 FAX: (507) 732-4094

SHEET 1 OF 1

PART NUMBER:

PB4-44-56-40-SPA