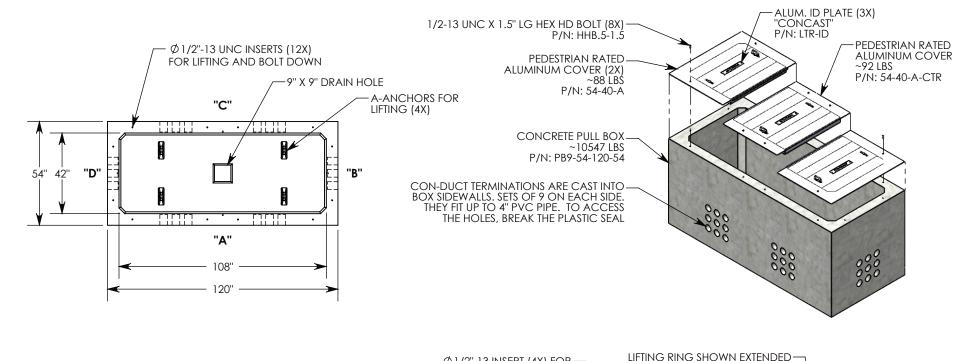

NOTE 1: FOR PVC SIZES SMALLER THAN 4", USE CONCAST RC41 (REDUCING COUPLER) NOTE 2: FOR ADDED SECURITY, PENTA HEAD BOLTS (P/N: PTA.5-1.5) CAN BE ADDED

PEDESTRIAN RATED - 200 LB. PER SQ. FOOT

DRAWN BY: MALACHI MLINAR

CREATED DATE: 3/26/2010 REVISION LEVEL: B

SAVED DATE: 3/5/2020 SAVED BY: scallahan

WEIGHT: MATERIAL:

10816 LBS. NOTED

|  | DESCRIPTION: PULL BOX W/ALUMINUM COVER |                        |
|--|----------------------------------------|------------------------|
|  |                                        |                        |
|  | DIMENSIONS ARE IN INCHES               | CONTACTINICODA AATIONI |

DIMENSIONS ARE IN INCHES TOLERANCES: FRACTIONAL: ± 1/8" ANGULAR: ± 2° CONTACT INFORMATION: EMAIL: INFO@CONCASTINC.COM PHONE: (507) 732-4095 FAX: (507) 732-4094

SHEET 1 OF 1

PART NUMBER:

PB9-54-120-54-A