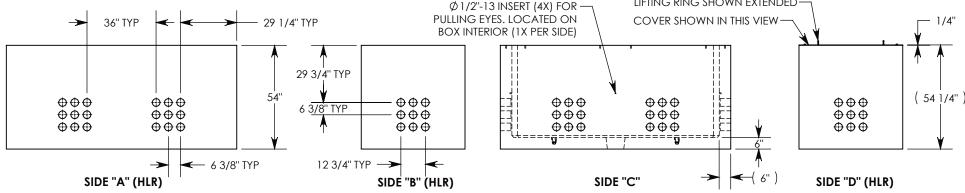

NOTE 1: FOR PVC SIZES SMALLER THAN 4", USE CONCAST RC41 (REDUCING COUPLER) NOTE 2: FOR ADDED SECURITY, PENTA HEAD BOLTS (P/N: PTA.5-1.5) CAN BE ADDED

PEDESTRIAN RATED - 200 LB. PER SQ. FOOT

DRAWN BY: MALACHI MLINAR

CREATED DATE: 3/26/2010 REVISION LEVEL: B

SAVED DATE: 3/5/2020 SAVED BY: scallahan

WEIGHT: MATERIAL:

10816 LBS. NOTED

|  | DESCRIPTION: PULL BOX W/ALUMINUM COVER |                        |
|--|----------------------------------------|------------------------|
|  |                                        |                        |
|  | DIMENSIONS ARE IN INCHES               | CONTACTINICODA AATIONI |

DIMENSIONS ARE IN INCHES TOLERANCES: FRACTIONAL: ± 1/8" ANGULAR: ± 2° CONTACT INFORMATION: EMAIL: INFO@CONCASTINC.COM PHONE: (507) 732-4095 FAX: (507) 732-4094

SHEET 1 OF 1

PART NUMBER:

PB9-54-120-54-A