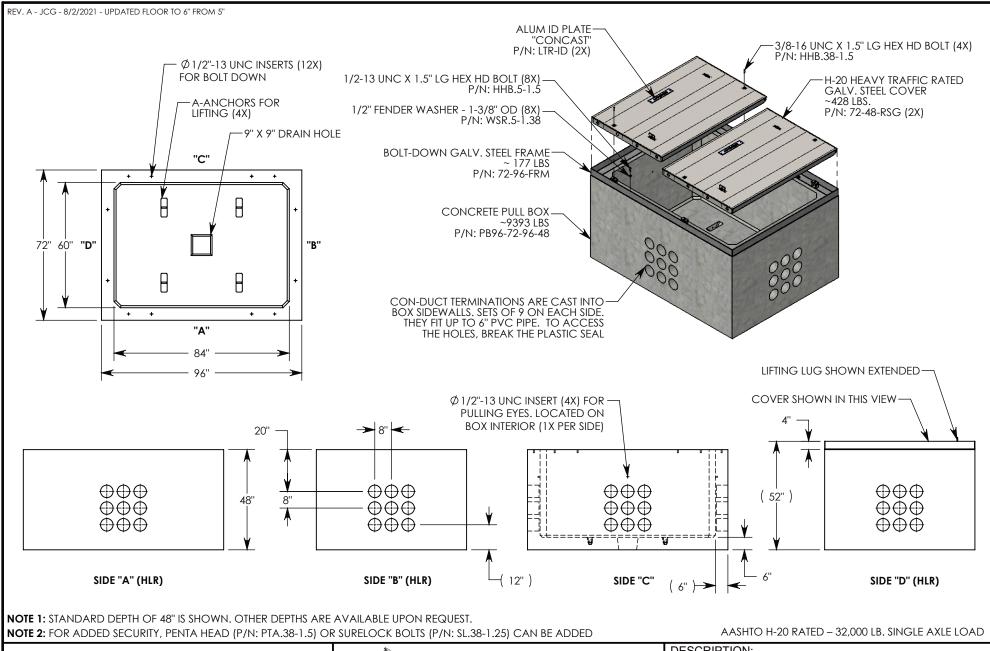

| DESCRIPTION.                                                          |                                                                       |              |  |  |
|-----------------------------------------------------------------------|-----------------------------------------------------------------------|--------------|--|--|
| CONCRETE PULL                                                         | BOX W/ GALV. STEEL COVER                                              |              |  |  |
| DIMENSIONS ARE IN INCHES TOLERANCES: FRACTIONAL: ± 1/8" ANGULAR: ± 2° | CONTACT INFORMATION: EMAIL: INFO@CONCASTINC.COM PHONE: (507) 732-4095 | SHEET 1 OF 1 |  |  |

PART NUMBER:

PB96-72-96-48-RSG