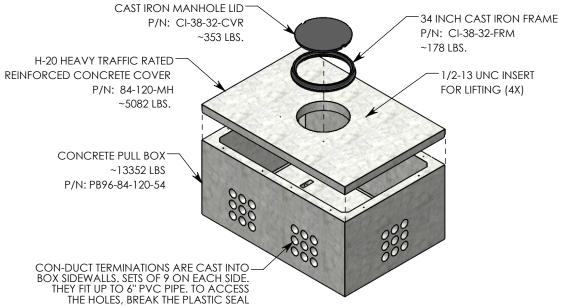

## DIMENSIONS ARE IN INCHES TOLERANCES: FRACTIONAL: + 1/8"

TOLERANCES: | EMAIL: INFO@CONCASTINC.COM | PHONE: (507) 732-4095 | FAX: (507) 732-4094

SHEET 1 OF 1

PART NUMBER:

PB96-84-120-54-MH

**CONCRETE PULL BOX W/MANHOLE COVER** 

AASHTO H-20 RATED - 32,000 LB. SINGLE AXLE LOAD

CONTACT INFORMATION: