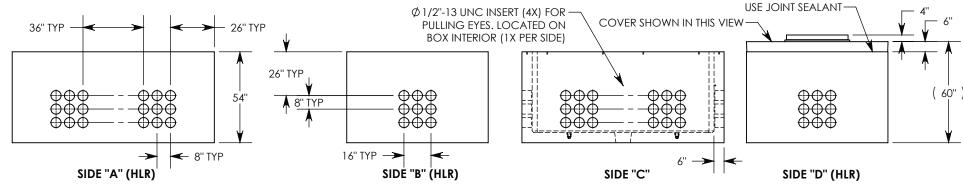

NOTE 1: JOINT SEALANT TO BE INCLUDED.

DRAWN BY: ROBIN FLINT

DESCRIPTION:

| CREATED DATE: | 6/24  | /2011     | REVISION LEVEL: A   |
|---------------|-------|-----------|---------------------|
| SAVED DATE:   | 8/30/ | /2021     | SAVED BY: scallahan |
| WEIGHT:       |       | MATERIAL: |                     |
| 18964 LBS.    |       | NO        | TED                 |