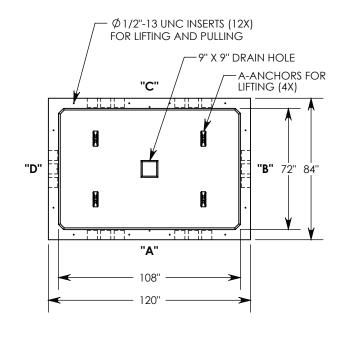

## DIMENSIONS ARE IN INCHES TOLERANCES: FRACTIONAL: + 1/8"

TOLERANCES: | EMAIL: INFO@CONCASTINC.COM | PHONE: (507) 732-4095 | FAX: (507) 732-4094

SHEET 1 OF 1

PART NUMBER:

PB96-84-120-54-MH

**CONCRETE PULL BOX W/MANHOLE COVER** 

AASHTO H-20 RATED - 32,000 LB. SINGLE AXLE LOAD

CONTACT INFORMATION: