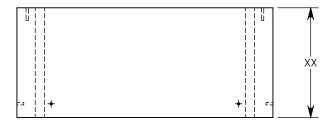

Ø 1/2"-13 UNC INSERT (8X)
FOR TIE STRAP

NOTE 1: XX CAN BE ANY HEIGHT, IN 1 INCH INCREMENTS, FROM 6" (MIN) TO 59" (MAX) EX: A 24" EXTENSION WOULD BE NAMED PBEX-44-56-24

 $\emptyset$  1/2"-13 UNC INSERT (4X) FOR LIFTING AND BOLT DOWN