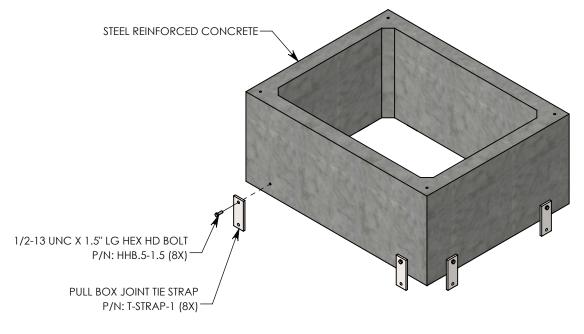

Ø 1/2"-13 UNC INSERT (8X)
FOR TIE STRAP

NOTE 1: XX CAN BE ANY HEIGHT, IN 1 INCH INCREMENTS, FROM 6" (MIN) TO 59" (MAX) EX: A 24" EXTENSION WOULD BE NAMED PBEX-44-56-24

 $\emptyset$  1/2"-13 UNC INSERT (4X) FOR LIFTING AND BOLT DOWN