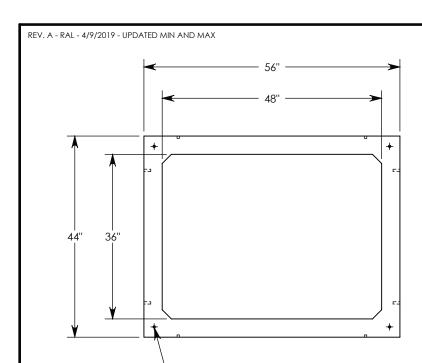

## **CONCRETE PULL BOX EXTENSION**

DIMENSIONS ARE IN INCHES
TOLERANCES:
FRACTIONAL: ± 1/8"
ANGULAR: ± 2°

CONTACT INFORMATION: EMAIL: INFO@CONCASTINC.COM PHONE: (507) 732-4095 FAX: (507) 732-4094

SHEET 1 OF 1

PART NUMBER:

PBEX-44-56-XX