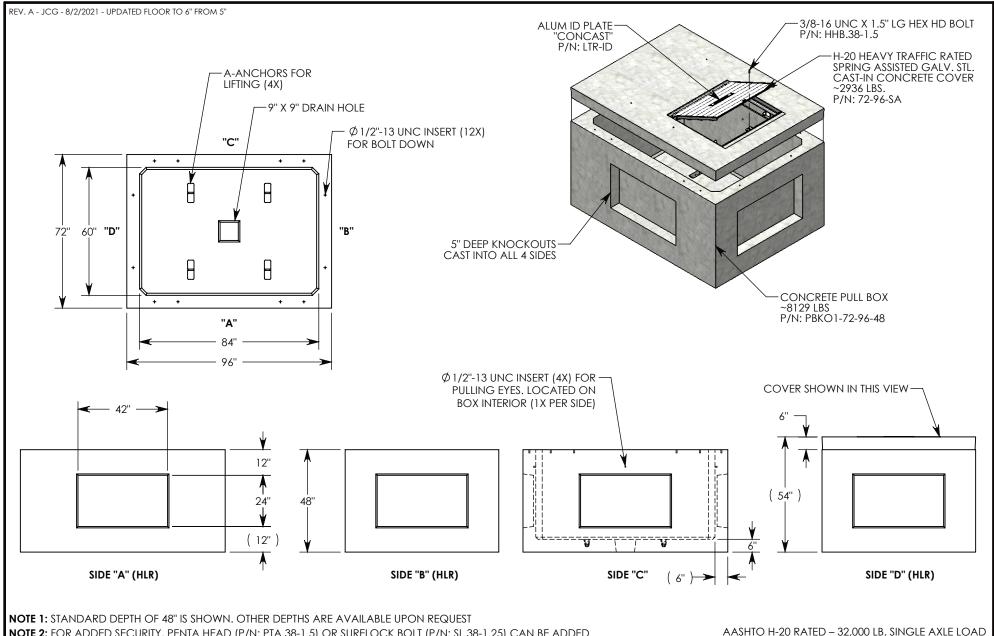

NOTE 2: FOR ADDED SECURITY, PENTA HEAD (P/N: PTA.38-1.5) OR SURELOCK BOLT (P/N: SL.38-1.25) CAN BE ADDED

| DRAWN BY: JESSE GUTTING     |                   |                           |
|-----------------------------|-------------------|---------------------------|
| CREATED DATE: 3/10/         | REVISION LEVEL: A |                           |
| SAVED DATE: <b>8/2/2021</b> |                   | SAVED BY: <b>jgutting</b> |
| WEIGHT: MATER               |                   | RIAL:                     |
| 11008 LBS.                  | NC                | OTED                      |

## DESCRIPTION: CONCRETE PULL BOX W/ SPRING-ASSIST COVER

DIMENSIONS ARE IN INCHES TOLERANCES: FRACTIONAL: ± 1/8" ANGULAR: ± 2°

CONTACT INFORMATION: EMAIL: INFO@CONCASTINC.COM PHONE: (507) 732-4095 FAX: (507) 732-4094

SHEET 1 OF 1

PART NUMBER:

PBKO1-72-96-48-SA