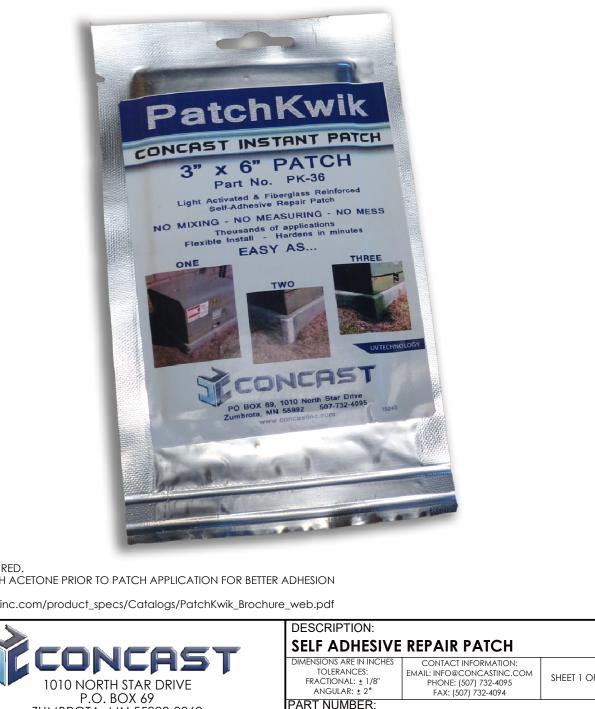

NOTE 1: USED FOR COSMETIC REPAIRS - 3" X 6" PATCH

**NOTE 2:** KIT INCLUDES PATCH & INSTRUCTIONS

NOTE 3: HARDENS UNDER UV LIGHT WITHIN 10 TO 60 MINUTES

**NOTE 4:** PATCH CAN BE DRILLED, SANDED OR PAINTED AFTER FULLY CURED.

NOTE 5: CONCAST RECOMMENDS CLEANING CRACKED SURFACE WITH ACETONE PRIOR TO PATCH APPLICATION FOR BETTER ADHESION

**NOTE 6:** SHELF LIFE IS 1.5 YEARS

NOTE 7: SEE WEB FOR TECHNICAL SPECS IN BROCHURE. www.concastinc.com/product\_specs/Catalogs/PatchKwik\_Brochure\_web.pdf