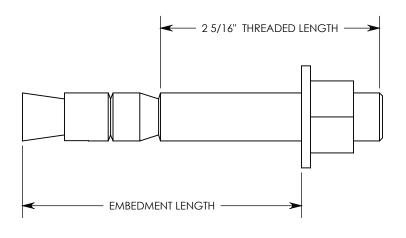

FOR USE WITH FPS STYLE FLAT PADS. ZINC PLATED STEEL VERSION AVAILABLE AS CONCAST PART NUMBER WA.5-3.75

| DRAWN BY: ROBIN FLINT |                   |  |
|-----------------------|-------------------|--|
| DATE: 3/26/2012       | REVISION LEVEL: 0 |  |
| WEIGHT:               | MATERIAL:         |  |
| 0.2 LBS.              | STAINLESS STEEL   |  |

| DESCRIPTION:                      |                            |              |
|-----------------------------------|----------------------------|--------------|
| WEDGE ANCHOR                      |                            |              |
| DIMENSIONS ARE IN INCHES          | CONTACT INFORMATION:       |              |
| TOLERANCES:<br>FRACTIONAL: + 1/8" | EMAIL: INFO@CONCASTINC.COM | SHEET 1 OF 1 |

FRACTIONAL: ± 1/8' ANGULAR: ± 2° PART NUMBER:

PHONE: (507) 732-4095 FAX: (507) 732-4094

WA.5-3.75-SS