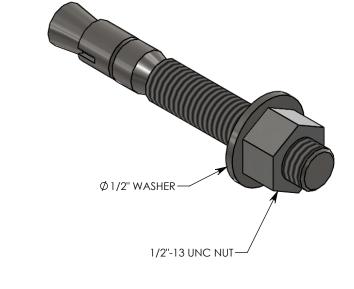

| DESCRIPTION:                      |                            |              |
|-----------------------------------|----------------------------|--------------|
| WEDGE ANCHOR                      |                            |              |
| DIMENSIONS ARE IN INCHES          | CONTACT INFORMATION:       |              |
| TOLERANCES:<br>FRACTIONAL: + 1/8" | EMAIL: INFO@CONCASTINC.COM | SHEET 1 OF 1 |

FRACTIONAL: ± 1/8' ANGULAR: ± 2° PART NUMBER:

PHONE: (507) 732-4095 FAX: (507) 732-4094

WA.5-3.75-SS