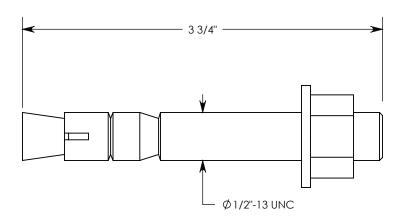

FOR USE WITH FPS STYLE FLAT PADS. ZINC PLATED STEEL VERSION AVAILABLE AS CONCAST PART NUMBER WA.5-3.75

| DRAWN BY: ROBIN FLINT |                   |  |
|-----------------------|-------------------|--|
| DATE: 3/26/2012       | REVISION LEVEL: 0 |  |
| WEIGHT:               | MATERIAL:         |  |
| 0.2 LBS.              | STAINLESS STEEL   |  |

| DESCRIPTION:                      |                            |              |
|-----------------------------------|----------------------------|--------------|
| WEDGE ANCHOR                      |                            |              |
| DIMENSIONS ARE IN INCHES          | CONTACT INFORMATION:       |              |
| TOLERANCES:<br>FRACTIONAL: + 1/8" | EMAIL: INFO@CONCASTINC.COM | SHEET 1 OF 1 |

FRACTIONAL: ± 1/8' ANGULAR: ± 2° PART NUMBER:

PHONE: (507) 732-4095 FAX: (507) 732-4094

WA.5-3.75-SS