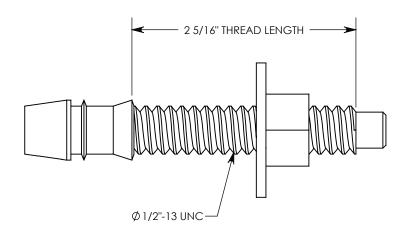

FOR USE WITH CONCAST PRODUCTS SUCH AS CURBS & FPS STYLE FLAT PADS. 70,000 PSI MINIMUM TENSILE STRENGTH. STAINLESS STEEL VERSION AVAILABLE AS CONCAST PART NUMBER WA.5-3.75-SS

| DRAWN BY: ROBIN FLINT |                          |  |
|-----------------------|--------------------------|--|
| DATE: 7/17/2012       | REVISION LEVEL: 0        |  |
| WEIGHT:               | MATERIAL:                |  |
| 0.2 LBS.              | ZINC PLATED CARBON STEEL |  |

ANGULAR: ± 2°
PART NUMBER:

WA.5-3.75