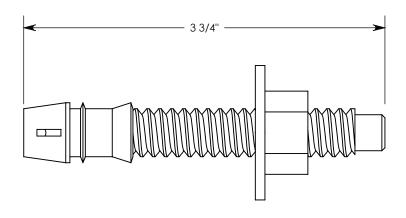

FOR USE WITH CONCAST PRODUCTS SUCH AS CURBS & FPS STYLE FLAT PADS. 70,000 PSI MINIMUM TENSILE STRENGTH. STAINLESS STEEL VERSION AVAILABLE AS CONCAST PART NUMBER WA.5-3.75-SS

| DRAWN BY: ROBIN FLINT |                          |  |
|-----------------------|--------------------------|--|
| DATE: 7/17/2012       | REVISION LEVEL: 0        |  |
| WEIGHT:               | MATERIAL:                |  |
| 0.2 LBS.              | ZINC PLATED CARBON STEEL |  |



| WEDGE ANCHOR                                                          |                                                                                                    |              |  |
|-----------------------------------------------------------------------|------------------------------------------------------------------------