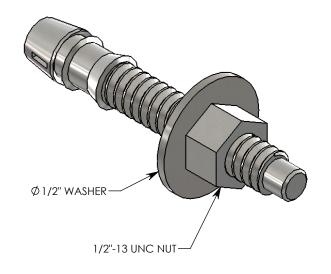

FOR USE WITH CONCAST PRODUCTS SUCH AS CURBS & FPS STYLE FLAT PADS. 70,000 PSI MINIMUM TENSILE STRENGTH. STAINLESS STEEL VERSION AVAILABLE AS CONCAST PART NUMBER WA.5-3.75-SS

| DRAWN BY: ROBIN FLINT |                          |  |
|-----------------------|--------------------------|--|
| DATE: 7/17/2012       | REVISION LEVEL: 0        |  |
| WEIGHT:               | MATERIAL:                |  |
| 0.2 LBS.              | ZINC PLATED CARBON STEEL |  |