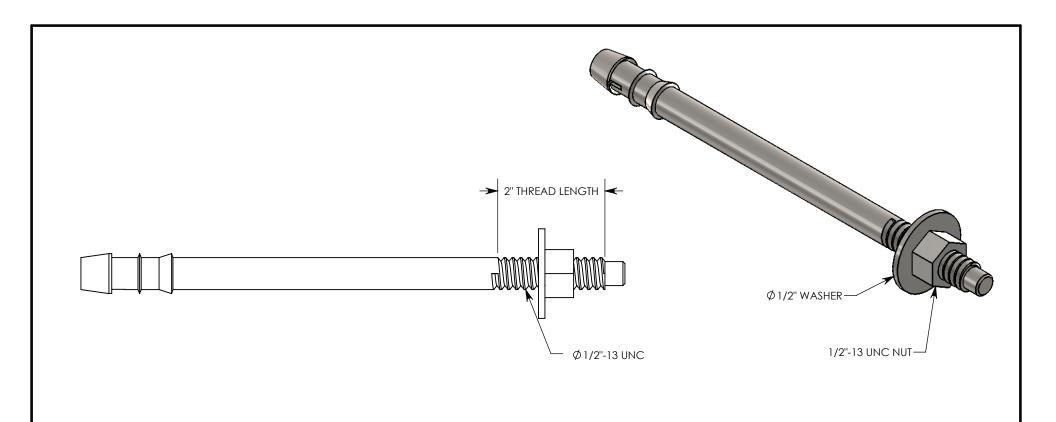

FOR USE WITH CONCAST PRODUCTS SUCH AS CURBS & FPS STYLE FLAT PADS. ZINC PLATED CARBON STEEL VERSION AVAILABLE AS CONCAST PART NUMBER WA.5-8.5

| DRAWN BY: ROBIN FLINT |                         |  |
|-----------------------|-------------------------|--|
| DATE: 7/17/2012       | REVISION LEVEL: 0       |  |
| WEIGHT:               | MATERIAL:               |  |
| 0.5 LBS.              | 304/303 STAINLESS STEEL |  |

| DESCRIPTI | ON:   |              |
|-----------|-------|--------------|
|           | WFDGF | <b>ANCHO</b> |

DIMENSIONS ARE IN INCHES TOLERANCES: FRACTIONAL: ± 1/8" ANGULAR: ± 2°

CONTACT INFORMATION: EMAIL: INFO@CONCASTINC.COM PHONE: (507) 732-4095 FAX: (507) 732-4094

SHEET 1 OF 1

PART NUMBER:

WA.5-8.5-SS