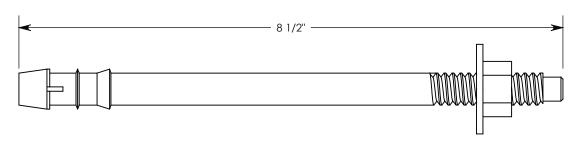

FOR USE WITH CONCAST PRODUCTS SUCH AS CURBS & FPS STYLE FLAT PADS. ZINC PLATED CARBON STEEL VERSION AVAILABLE AS CONCAST PART NUMBER WA.5-8.5

| DRAWN BY: ROBIN FLINT |                         |  |
|-----------------------|-------------------------|--|
| DATE: 7/17/2012       | REVISION LEVEL: 0       |  |
| WEIGHT:               | MATERIAL:               |  |
| 0.5 LBS.              | 304/303 STAINLESS STEEL |  |

| DESCRIPTI | ON:   |              |
|-----------|-------|--------------|
|           | WFDGF | <b>ANCHO</b> |

DIMENSIONS ARE IN INCHES TOLERANCES: FRACTIONAL: ± 1/8" ANGULAR: ± 2°

CONTACT INFORMATION: EMAIL: INFO@CONCASTINC.COM PHONE: (507) 732-4095 FAX: (507) 732-4094

SHEET 1 OF 1

PART NUMBER:

WA.5-8.5-SS