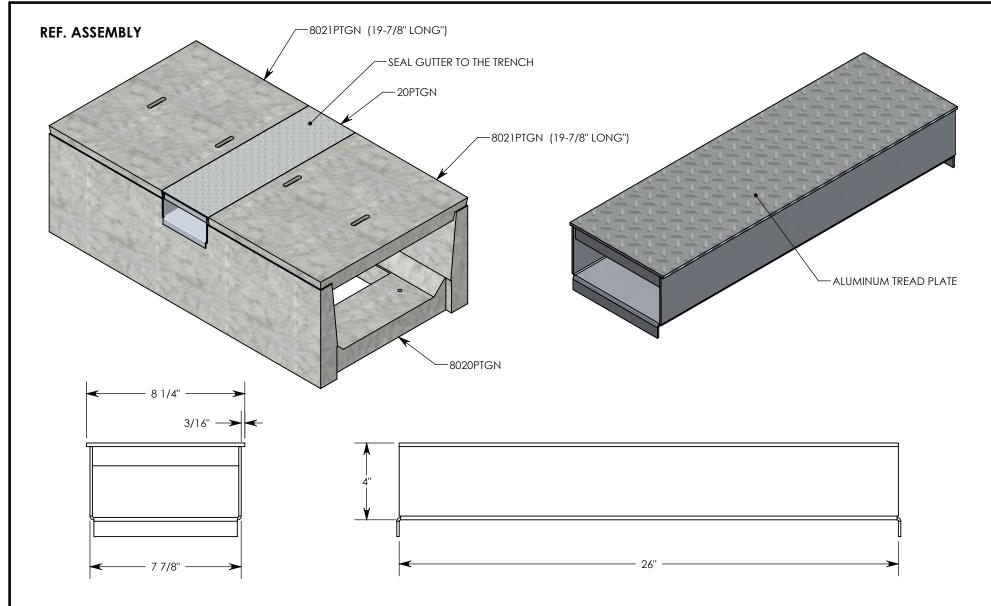

NOTE 1: FITS AN 8020PTGN, 802016PTGN, OR AN 802024PTGN CHANNEL.

NOTE 2: SEAL THE GAP BETWEEN NOTCH & CHANNEL IN THE FIELD.

PEDESTRIAN RATED - 200 LB. PER SQ. FOOT

| DRAWN BY: ROBIN FL | AWN BY: ROBIN FLINT       |  |  |
|--------------------|---------------------------|--|--|
| DATE: 3/11/2015    | REVISION LEVEL: A         |  |  |
| WEIGHT:            | MATERIAL: WELDED ALUMINUM |  |  |
| 10 LBS.            |                           |  |  |

20PTGN