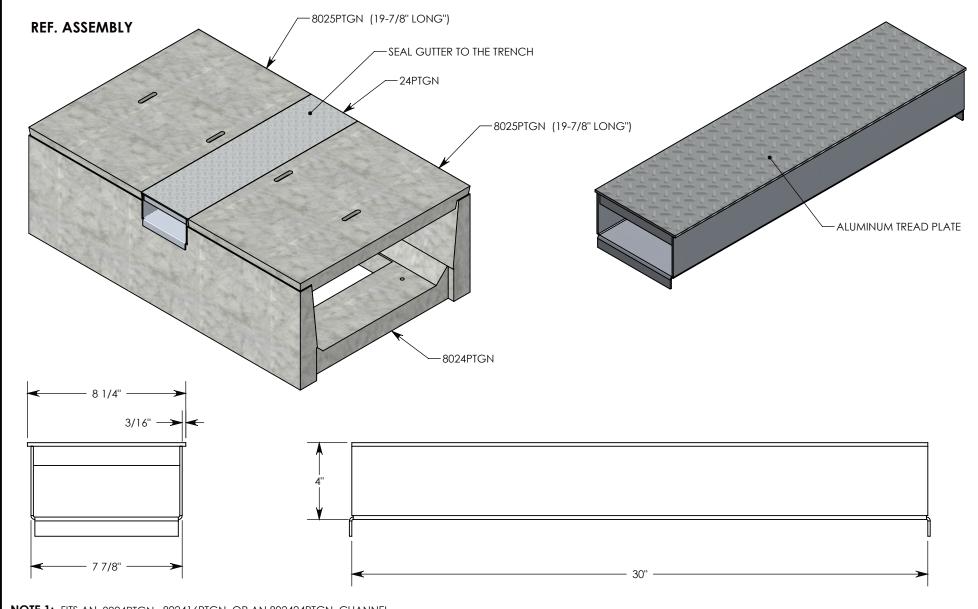

NOTE 1: FITS AN 8024PTGN, 802416PTGN, OR AN 802424PTGN CHANNEL.

NOTE 2: SEAL THE GAP BETWEEN NOTCH & CHANNEL IN THE FIELD.

PEDESTRIAN RATED - 200 LB. PER SQ. FOOT

| DRAWN BY: ROBIN FL | RAWN BY: ROBIN FLINT |  |  |
|--------------------|----------------------|--|--|
| DATE: 3/11/2015    | REVISION LEVEL: A    |  |  |
| WEIGHT:            | MATERIAL:            |  |  |
| 11 LBS.            | WELDED ALUMINUM      |  |  |

24PTGN