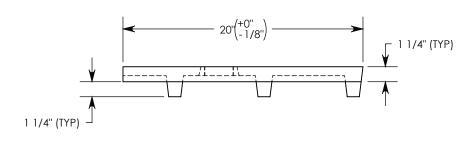

COVER ASSEMBLES ONTO 30" INSIDE WIDTH PEDESTRIAN RATED CONCAST CHANNEL.

**NOTE 1:** FOR NON-STANDARD LENGTHS, THE PART NUMBER WILL CORRESPOND TO IT'S MEASURED LENGTH. IE: 8031 20" 18"

PEDESTRIAN RATED - 200 LB. PER SQ. FOOT

8031 20"