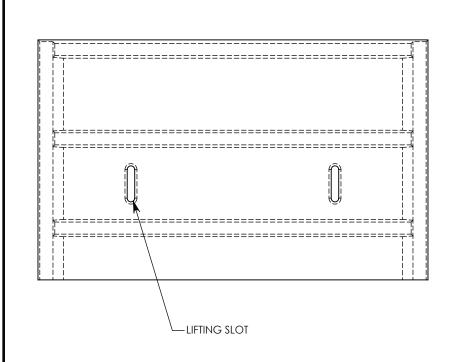

COVER ASSEMBLES ONTO 30" INSIDE WIDTH PEDESTRIAN RATED CONCAST CHANNEL.

**NOTE 1:** FOR NON-STANDARD LENGTHS, THE PART NUMBER WILL CORRESPOND TO IT'S MEASURED LENGTH. IE: 8031 20" 18"

PEDESTRIAN RATED - 200 LB. PER SQ. FOOT

8031 20"