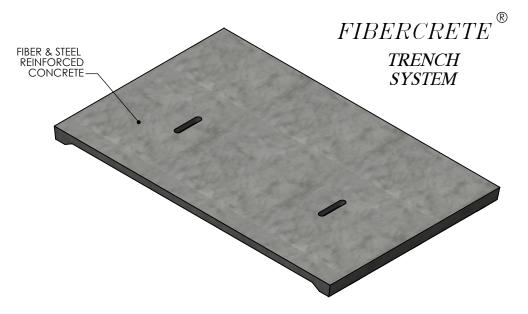

DRAWN BY: JESSE GUTTING

DATE: 3/8/2016 REVISION LEVEL: 0

WEIGHT: MATERIAL:

53 LBS. CAST FIBERCRETE

| DESCRIPTION: PEDESTRIAN COVER                                         |                                                                                                    |              |
|-----------------------------------------------------------------------|----------------------------------------------------------------------------------------------------|--------------|
| DIMENSIONS ARE IN INCHES TOLERANCES: FRACTIONAL: ± 1/8" ANGULAR: ± 2° | CONTACT INFORMATION:<br>EMAIL: INFO@CONCASTINC.COM<br>PHONE: (507) 732-4095<br>FAX: (507) 732-4094 | SHEET 1 OF 1 |
| PART NUMBER:                                                          |                                                                                                    |              |