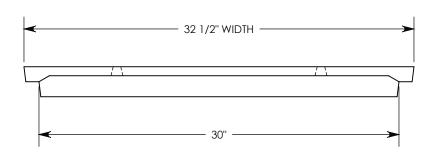

COVER ASSEMBLES ONTO 30" INSIDE WIDTH PEDESTRIAN RATED CONCAST CHANNEL.

**NOTE 1:** FOR NON-STANDARD LENGTHS, THE PART NUMBER WILL CORRESPOND TO IT'S MEASURED LENGTH. IE: 8031 20" 18"

PEDESTRIAN RATED - 200 LB. PER SQ. FOOT

8031 20"