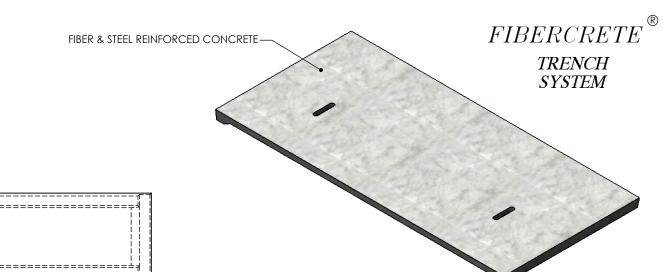

COVER ASSEMBLES ONTO 40" INSIDE WIDTH PEDESTRIAN RATED CONCAST CHANNEL.

PEDESTRIAN RATED - 200 LB. PER SQ. FOOT

| DRAWN BY: ROBIN FL | DRAWN BY: ROBIN FLINT |  |  |
|--------------------|-----------------------|--|--|
| DATE: 3/21/2016    | REVISION LEVEL: 0     |  |  |
| WEIGHT:            | MATERIAL:             |  |  |
| 69 LBS.            | CAST FIBERCRETE       |  |  |