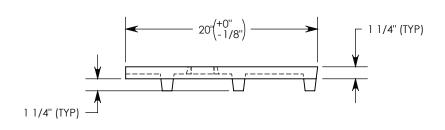

COVER ASSEMBLES ONTO 40" INSIDE WIDTH PEDESTRIAN RATED CONCAST CHANNEL.





PEDESTRIAN RATED - 200 LB. PER SQ. FOOT

| DRAWN BY: ROBIN FL | DRAWN BY: ROBIN FLINT |  |  |
|--------------------|-----------------------|--|--|
| DATE: 3/21/2016    | REVISION LEVEL: 0     |  |  |
| WEIGHT:            | MATERIAL:             |  |  |
| 69 LBS.            | CAST FIBERCRETE       |  |  |



| DESCRIPTION: PEDESTRIAN COVER                                         |                                                                                                    |              |
|-----------------------------------------------------------------------|----------------------------------------------------------------------------------------------------|--------------|
| DIMENSIONS ARE IN INCHES TOLERANCES: FRACTIONAL: ± 1/8" ANGULAR: ± 2° | CONTACT INFORMATION:<br>EMAIL: INFO