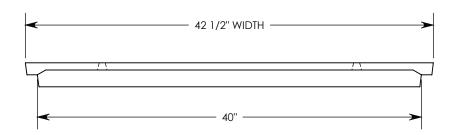

COVER ASSEMBLES ONTO 40" INSIDE WIDTH PEDESTRIAN RATED CONCAST CHANNEL.

PEDESTRIAN RATED - 200 LB. PER SQ. FOOT

| DRAWN BY: ROBIN FL | DRAWN BY: ROBIN FLINT |  |  |
|--------------------|-----------------------|--|--|
| DATE: 3/21/2016    | REVISION LEVEL: 0     |  |  |
| WEIGHT:            | MATERIAL:             |  |  |
| 69 LBS.            | CAST FIBERCRETE       |  |  |

8041 20"