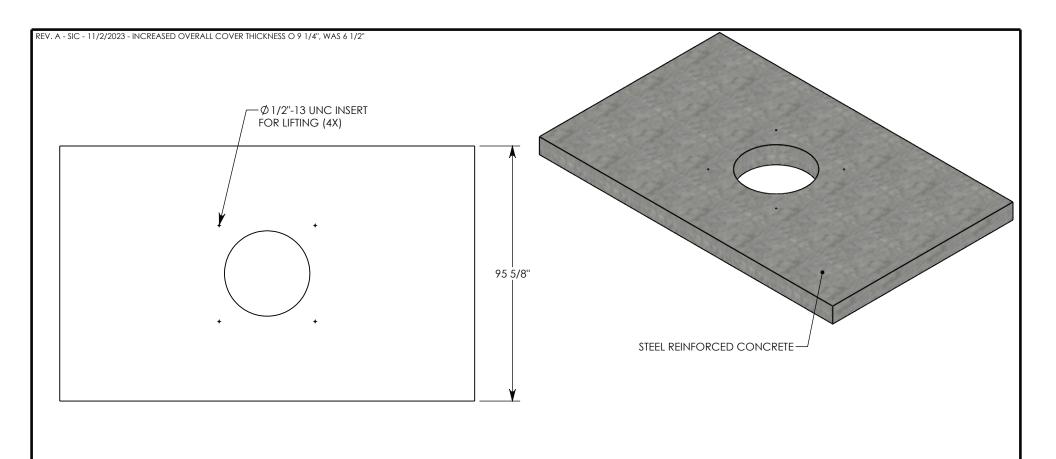

**NOTE 1:** USE OPTIONAL 4" TALL EXTENSION/GRADE RINGS TO INCREASE HEIGHT OF COVER OPENING. P/N: HE-42 **NOTE 2:** CAST IRON MANHOLE LID & FRAME ARE INCLUDED WITH THE FINAL PULL BOX ASSEMBLY.

AASHTO H-20 RATED - 32,000 LB. SINGLE AXLE LOAD

| DESCRIPTION:                         |                                                    |  |  |  |
|--------------------------------------|----------------------------------------------------|--|--|--|
| MANHOLE COVER BASE                   |                                                    |  |  |  |
| DIMENSIONS ARE IN INCHES TOLERANCES: | CONTACT INFORMATION:<br>EMAIL: INFO@CONCASTINC.COM |  |  |  |