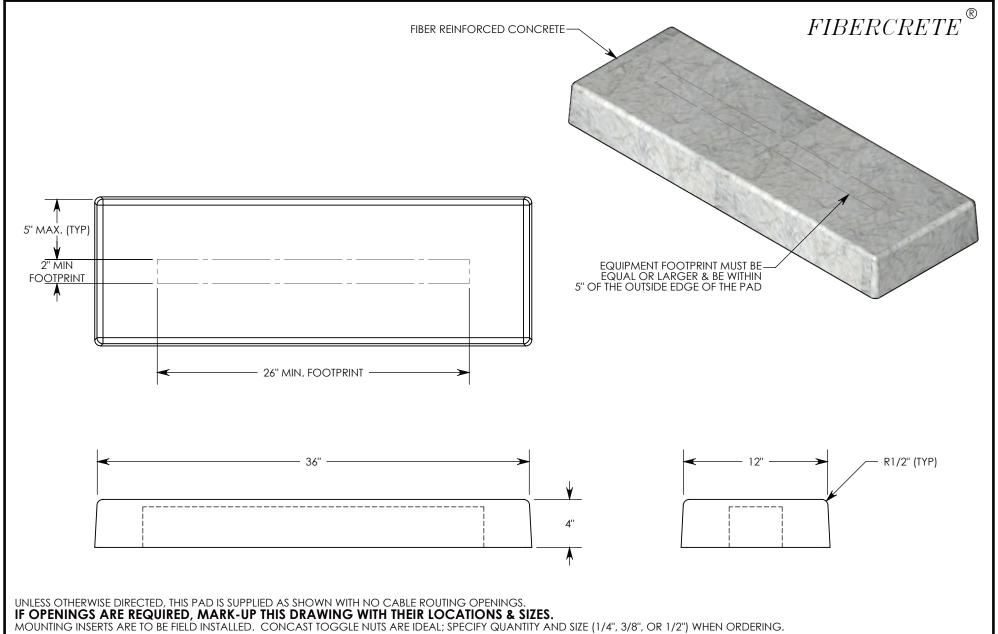

| DRAWN BY: ROBIN FLINT |                   |  |
|-----------------------|-------------------|--|
| DATE: 5/1/2013        | REVISION LEVEL: 0 |  |
| WEIGHT:               | MATERIAL:         |  |
| 53 LBS.               | FIBERCRETE FC     |  |

| DESCRIPTION:                                                          |                                                                                                    |              |  |
|-----------------------------------------------------------------------|----------------------------------------------------------------------------------------------------|--------------|--|
| FIBERCRETE FLAT PAD                                                   |                                                                                                    |              |  |
| DIMENSIONS ARE IN INCHES TOLERANCES: FRACTIONAL: ± 1/8" ANGULAR: ± 2° | CONTACT INFORMATION:<br>EMAIL: INFO@CONCASTINC.COM<br>PHONE: (507) 732-4095<br>FAX: (507) 732-4094 | SHEET 1 OF 1 |  |
| PART NUMBER:                                                          |                                                                                                    |              |  |

FC-12-36-4