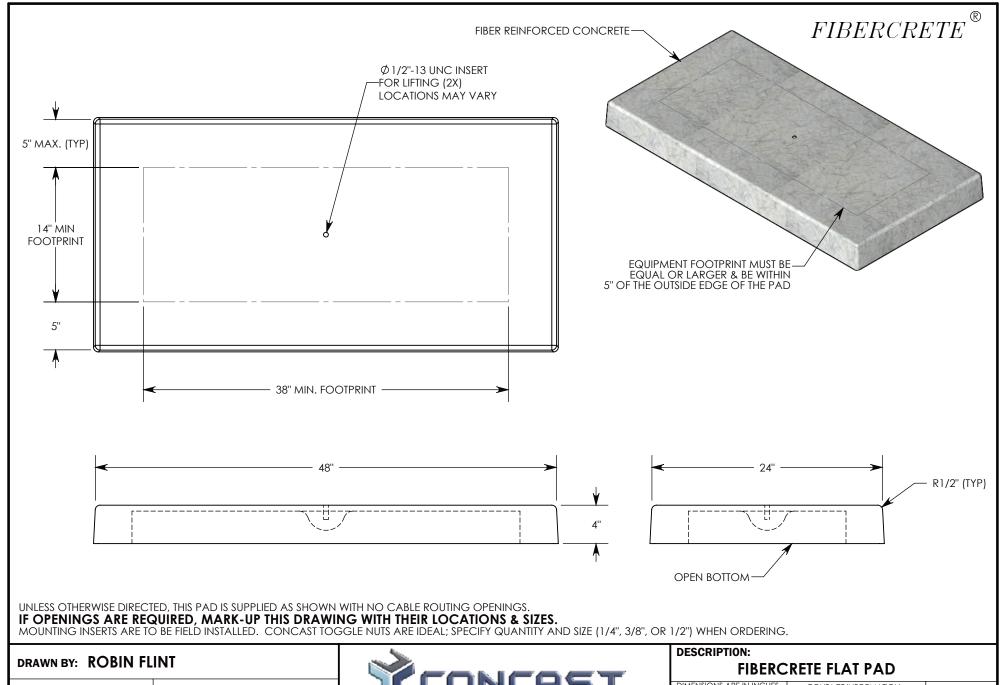

| DRAWN BY: ROBIN FLINT |                   |  |
|-----------------------|-------------------|--|
| DATE: 5/1/2013        | REVISION LEVEL: 0 |  |
| WEIGHT:               | MATERIAL:         |  |
| 109 LBS.              | FIBERCRETE FC     |  |

| FIBERCRETE FLAT PAD                                                   |                                                                                                    |              |  |
|-----------------------------------------------------------------------|----------------------------------------------------------------------------------------------------|--------------|--|
| DIMENSIONS ARE IN INCHES TOLERANCES: FRACTIONAL: ± 1/8" ANGULAR: ± 2° | CONTACT INFORMATION:<br>EMAIL: INFO@CONCASTINC.COM<br>PHONE: (507) 732-4095<br>FAX: (507) 732-4094 | SHEET 1 OF 1 |  |
| PART NUMBER:<br>FC-24-48-4                                            |                                                                                                    |              |  |