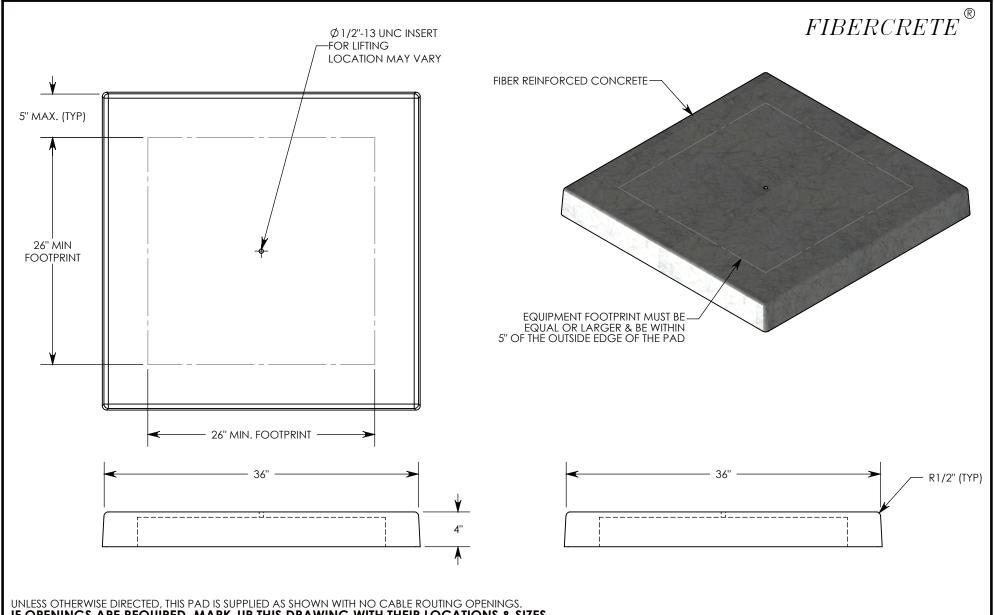

IF OPENINGS ARE REQUIRED, MARK-UP THIS DRAWING WITH THEIR LOCATIONS & SIZES.

MOUNTING INSERTS ARE TO BE FIELD INSTALLED. CONCAST TOGGLE NUTS ARE IDEAL; SPECIFY QUANTITY AND SIZE (1/4", 3/8", OR 1/2") WHEN ORDERING.

| DESCRIPTION: FIBERCRETE FLAT PAD                                      |                                                                                                    |              |  |
|-----------------------------------------------------------------------|----------------------------------------------------------------------------------------------------|--------------|--|
| DIMENSIONS ARE IN INCHES TOLERANCES: FRACTIONAL: ± 1/8" ANGULAR: ± 2° | CONTACT INFORMATION:<br>EMAIL: INFO@CONCASTINC.COM<br>PHONE: (507) 732-4095<br>FAX: (507) 732-4094 | SHEET 1 OF 1 |  |
| PART NUMBER: FC-36-36-4                                               |                                                                                                    |              |  |