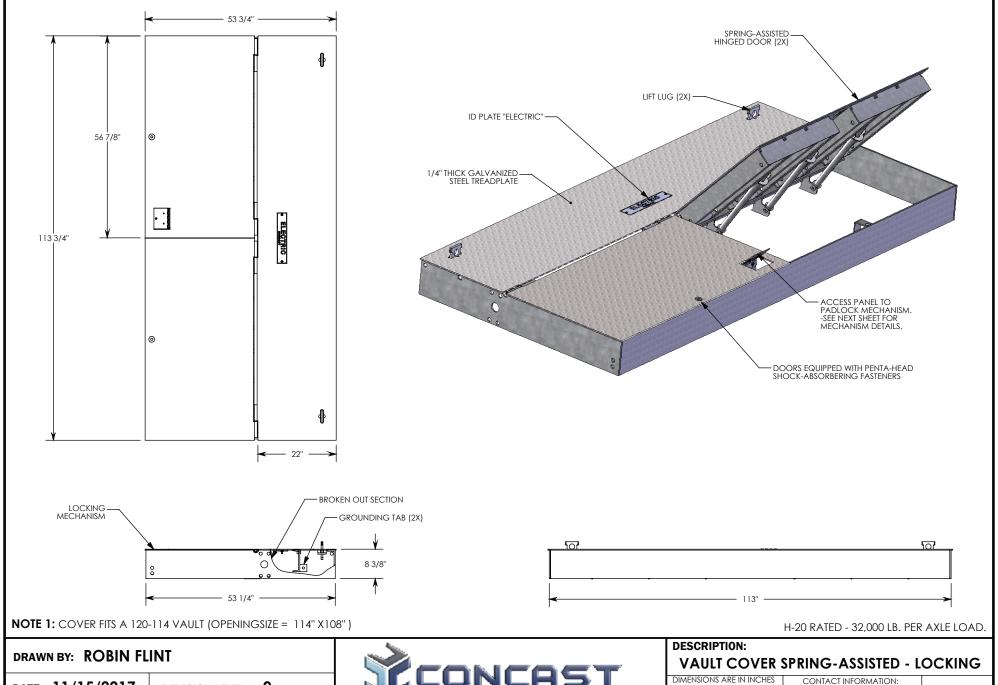

CONTACT INFORMATION: EMAIL: INFO@CONCASTINC.COM PHONE: (507) 732-4095 FAX: (507) 732-4094

SHEET 1 OF 4

PART NUMBER:

FCV-120-114-SA-LK

NOTE 1: COVER FITS A 120-114 VAULT (OPENING SIZE = 114" X108")

H-20 RATED - 32,000 LB. PER AXLE LOAD.

## **VAULT COVER SPRING-ASSISTED - LOCKING**

DIMENSIONS ARE IN INCHES
TOLERANCES:
FRACTIONAL: ± 1/8"
ANGULAR: ± 2°

CONTACT INFORMATION: EMAIL: INFO@CONCASTINC.COM PHONE: (507) 732-4095

FAX: (507) 732-4094

SHEET 1 OF 4

PART NUMBER:

FCV-120-114-SA-LK.