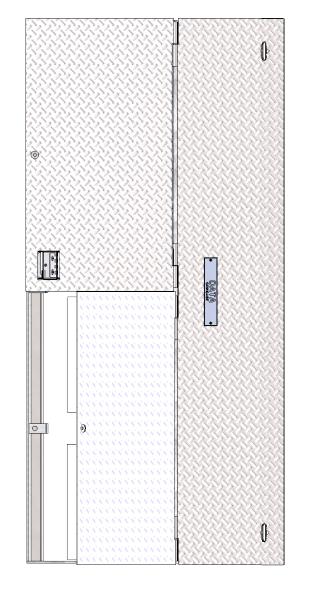

## **VAULT COVER SPRING-ASSISTED - LOCKING**

DIMENSIONS ARE IN INCHES
TOLERANCES:
FRACTIONAL: ± 1/8"
ANGULAR: ± 2°

CONTACT INFORMATION: EMAIL: INFO@CONCASTINC.COM PHONE: (507) 732-4095

FAX: (507) 732-4094