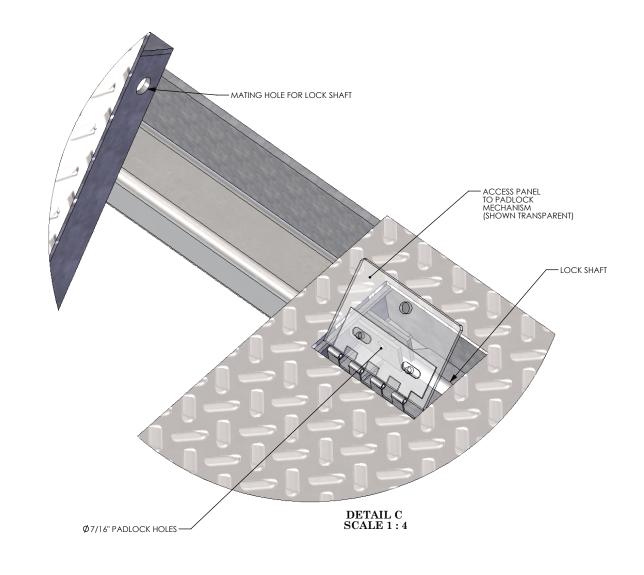

## **VAULT COVER SPRING-ASSISTED - LOCKING**

DIMENSIONS ARE IN INCHES
TOLERANCES:
FRACTIONAL: ± 1/8"
ANGULAR: ± 2°

CONTACT INFORMATION: EMAIL: INFO@CONCASTINC.COM PHONE: (507) 732-4095

FAX: (507) 732-4094