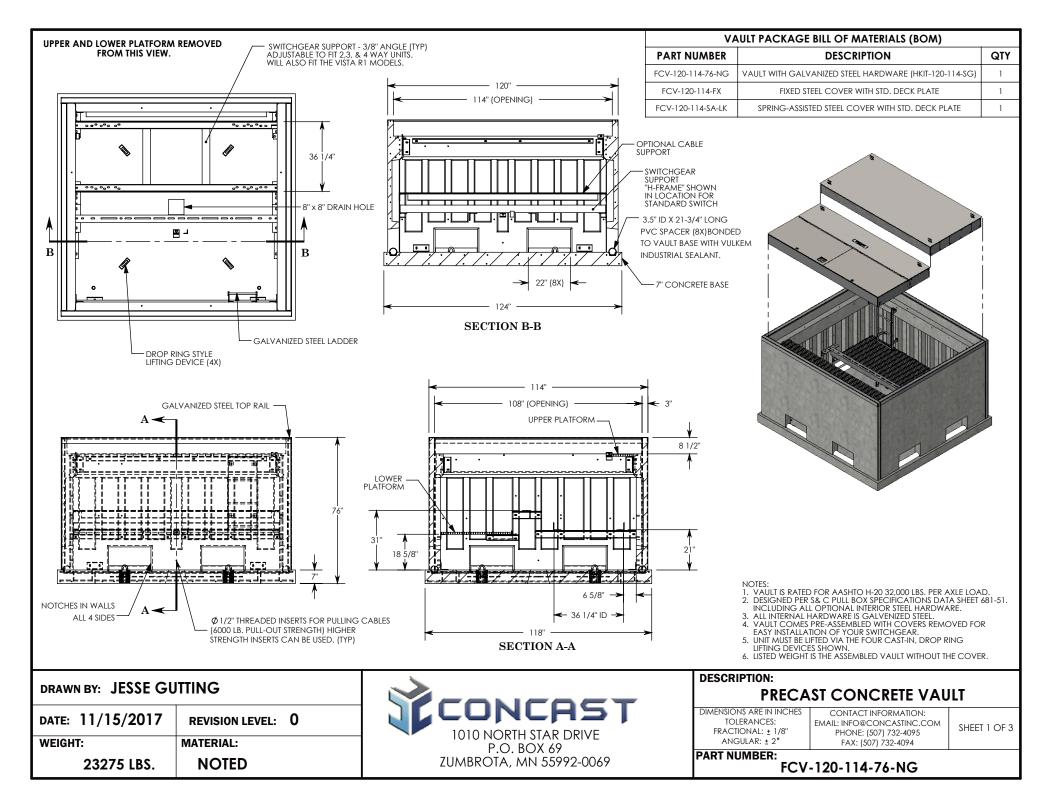

1123/4"

NOTE 1: COVER FITS A 120-114 VAULT (OPENINGSIZE = 114" X108")

H20 RATED - 32,000 LB. PER AXLE LOAD.

| DRAWN BY: ROBIN FLINT |                    |  |
|-----------------------|--------------------|--|
| DATE: 11/15/2017      | REVISION LEVEL: 0  |  |
| WEIGHT:               | MATERIAL:          |  |
| 1297 LBS.             | WELDED GALV. STEEL |  |

| DESCRIPTION:             |                            |    |
|--------------------------|----------------------------|----|
| VAULT COVER              | R - FIXED                  |    |
| DIMENSIONS ARE IN INCHES | CONTACT INFORMATION:       |    |
| TOLERANCES:              | EMAIL: INFO@CONCASTINC.COM | ,  |
| ED A CTIONIAL + 1/9"     | DUONE, (507) 720 4005      | ١, |

FRACTIONAL: ± 1/8" PHONE: (507) 732-4094

ANGULAR: ± 2° FAX: (507) 732-4094

©CONCASTINC.COM E: (507) 732-4095 SHEET 1 OF 4

PART NUMBER:

FCV-120-114-FX

DIMENSIONS ARE IN INCHES TOLERANCES: FRACTIONAL: ± 1/8" ANGULAR: ± 2°

CONTACT INFORMATION: EMAIL: INFO@CONCASTINC.COM PHONE: (507) 732-4095 FAX: (507) 732-4094

SHEET 1 OF 4

PART NUMBER:

FCV-120-114-SA-LK

NOTE 1: COVER FITS A 120-114 VAULT (OPENING SIZE = 114" X108")

H-20 RATED - 32,000 LB. PER AXLE LOAD.

DRAWN BY: ROBIN FLINT

DATE: 11/15/2017 REVISION LEVEL: 0

WEIGHT: MATERIAL:

1531 LBS. WELDED GALV. STEEL