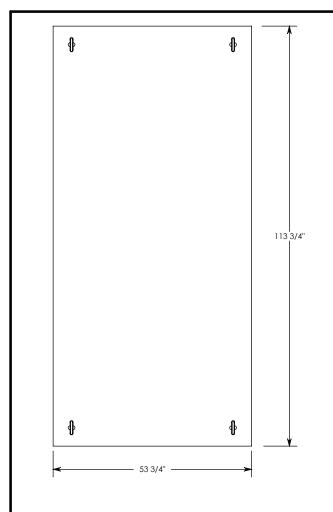

## DESCRIPTION:

## **VAULT COVER SPRING-ASSISTED - LOCKING**

DIMENSIONS ARE IN INCHES
TOLERANCES:
FRACTIONAL: ± 1/8"
ANGULAR: ± 2°

CONTACT INFORMATION: EMAIL: INFO@CONCASTINC.COM PHONE: (507) 732-4095

FAX: (507) 732-4094

SHEET 1 OF 4

PART NUMBER:

FCV-120-114-SA-LK.