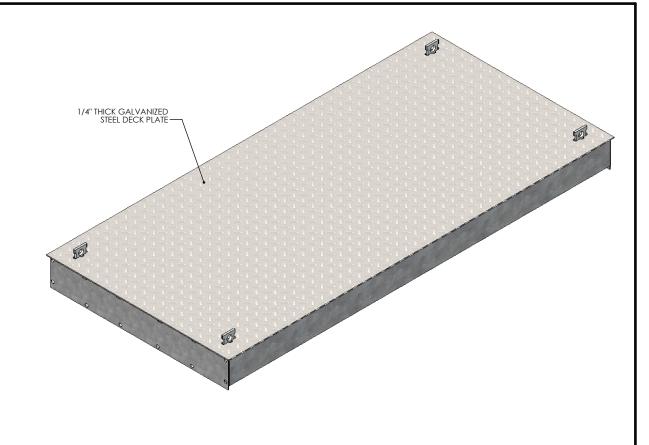

1123/4"

NOTE 1: COVER FITS A 120-114 VAULT (OPENINGSIZE = 114" X108")

H20 RATED - 32,000 LB. PER AXLE LOAD.

| DRAWN BY: ROBIN FLINT |                    |  |
|-----------------------|--------------------|--|
| DATE: 11/15/2017      | REVISION LEVEL: 0  |  |
| WEIGHT:               | MATERIAL:          |  |
| 1297 LBS.             | WELDED GALV. STEEL |  |

CONTACT INFORMATION: EMAIL: INFO@CONCASTINC.COM PHONE: (507) 732-4095 FAX: (507) 732-4094

SHEET 1 OF 4

PART NUMBER:

FCV-120-114-SA-LK

NOTE 1: COVER FITS A 120-114 VAULT (OPENING SIZE = 114" X108")

H-20 RATED - 32,000 LB. PER AXLE LOAD.