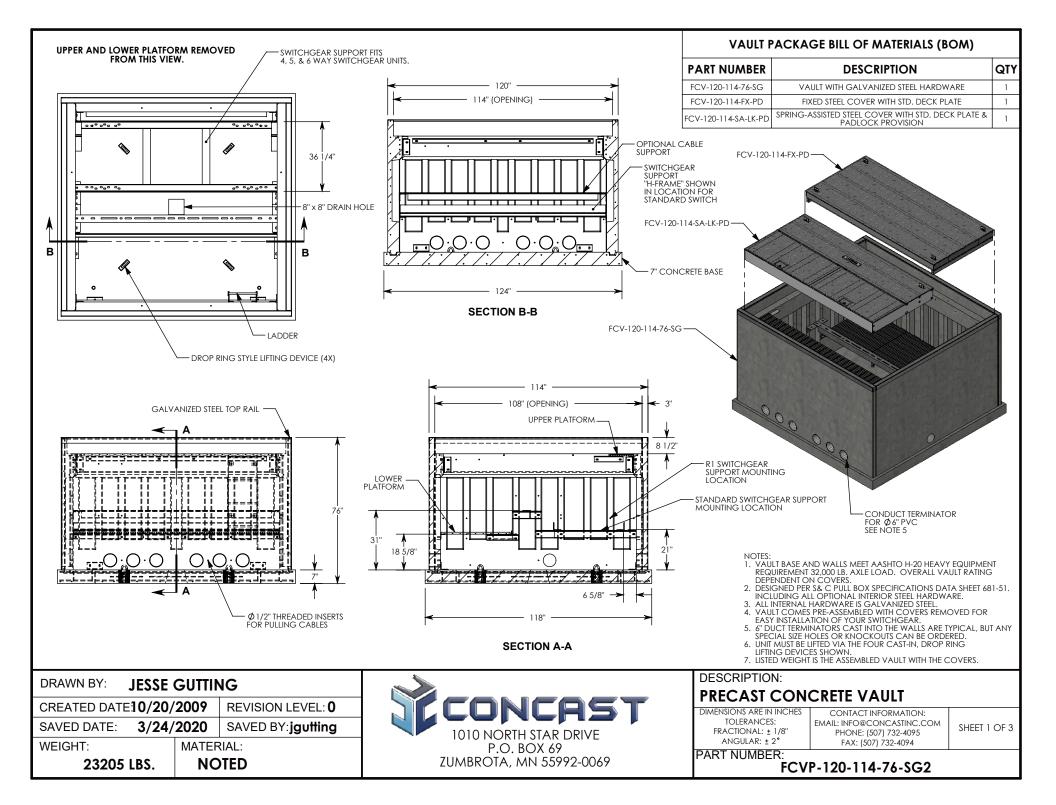

| DRAWN BY: <b>JESSE GUTTING</b> |       |                    |  |  |  |
|--------------------------------|-------|--------------------|--|--|--|
| CREATED DATE: 10/20/           | 2009  | REVISION LEVEL: 0  |  |  |  |
| SAVED DATE: 3/24/              | 2020  | SAVED BY: jgutting |  |  |  |
| WEIGHT:                        | MATER | RIAL:              |  |  |  |
| 907 LBS. WE                    |       | LDED GALV. STEEL   |  |  |  |



| DESCRIPTION:                                                          |                                                                                                    |              |  |  |  |
|-----------------------------------------------------------------------|-----------------------------------------------------------------------------------