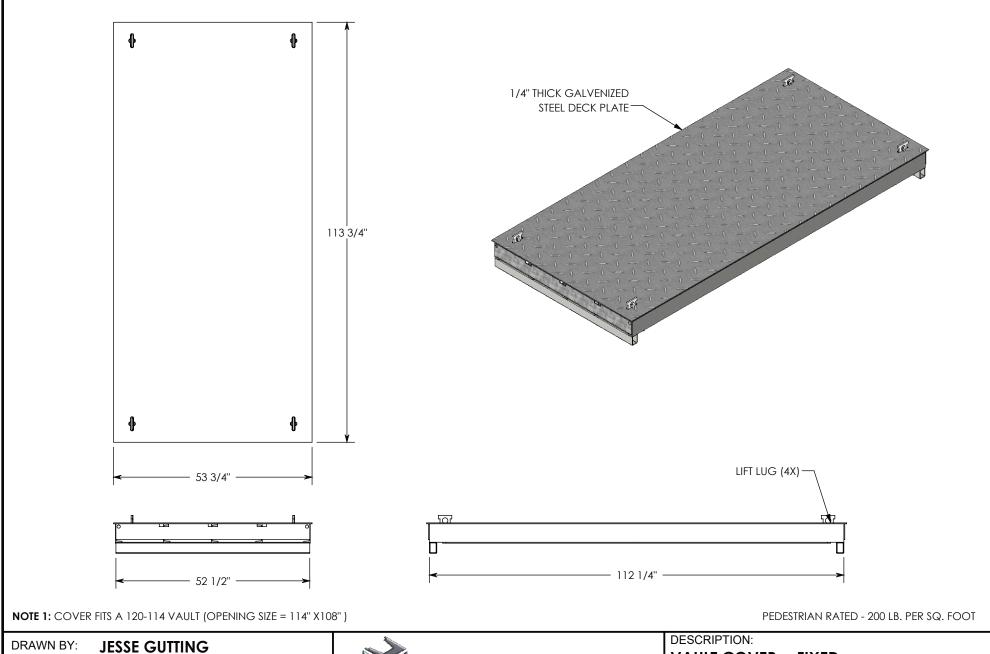

| DRAWN BY: <b>JESSE GUTTING</b> |       |                    |  |  |  |
|--------------------------------|-------|--------------------|--|--|--|
| CREATED DATE: 10/20/           | 2009  | REVISION LEVEL: 0  |  |  |  |
| SAVED DATE: 3/24/              | 2020  | SAVED BY: jgutting |  |  |  |
| WEIGHT:                        | MATER | RIAL:              |  |  |  |
| 907 LBS. WE                    |       | LDED GALV. STEEL   |  |  |  |

| DESCRIPTION:                                                          |                                                                                                    |              |  |  |  |
|-----------------------------------------------------------------------|----------------------------------------------------------------------------------------------------|--------------|--|--|--|
| VAULT COVER                                                           | - FIXED                                                                                            |              |  |  |  |
| DIMENSIONS ARE IN INCHES TOLERANCES: FRACTIONAL: ± 1/8" ANGULAR: ± 2° | CONTACT INFORMATION:<br>EMAIL: INFO@CONCASTINC.COM<br>PHONE: (507) 732-4095<br>FAX: (507) 732-4094 | SHEET 2 OF 3 |  |  |  |
| PART NUMBER: FCV-120-114-FX-PD                                        |                                                                                                    |              |  |  |  |