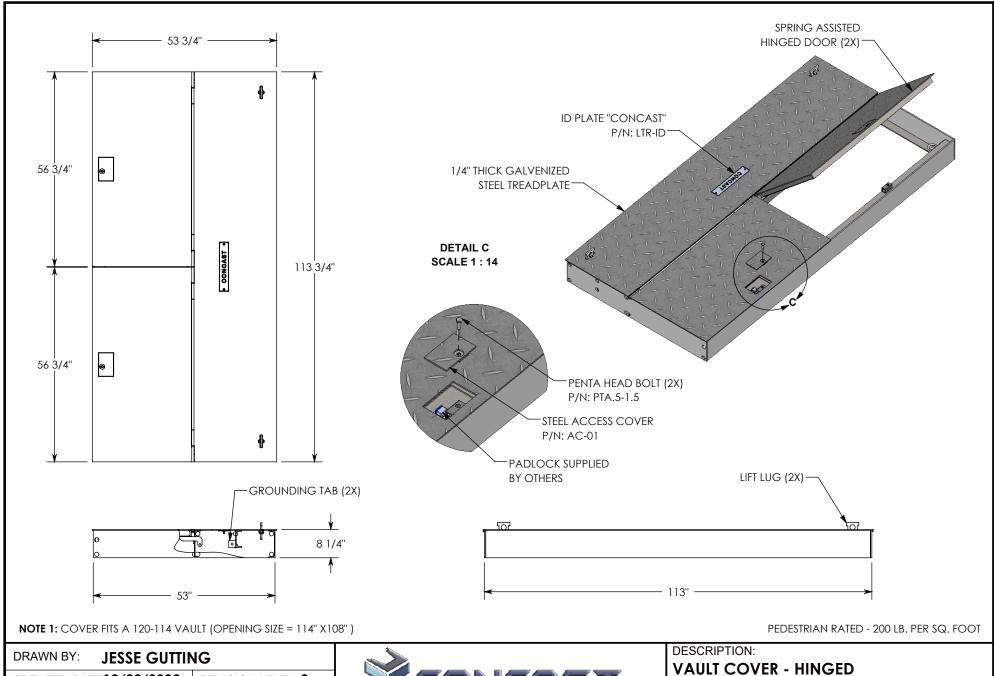

| DRAWN BY: <b>JESSE</b> ( | GUTTIN | NG .               |
|--------------------------|--------|--------------------|
| CREATED DATE: 10/20/     | 2009   | REVISION LEVEL: 0  |
| SAVED DATE: 3/24/        | 2020   | SAVED BY: jgutting |
| WEIGHT:                  | MATER  | RIAL:              |
| 911 LBS. NC              |        | OTED               |

|                                   | DESCRIPTION:                                                          |                                                                                                    |              |  |  |
|-----------------------------------|-----------------------------------------------------------------------|----------------------------------------------------------------------------------------------------|--------------|--|--|
|                                   | VAULT COVER - HINGED                                                  |                                                                                                    |              |  |  |
|                                   | DIMENSIONS ARE IN INCHES TOLERANCES: FRACTIONAL: ± 1/8" ANGULAR: ± 2° | CONTACT INFORMATION:<br>EMAIL: INFO@CONCASTINC.COM<br>PHONE: (507) 732-4095<br>FAX: (507) 732-4094 | SHEET 3 OF 3 |  |  |
| PART NUMBER: FCV-120-114-SA-LK-PD |                                                                       |                                                                                                    |              |  |  |