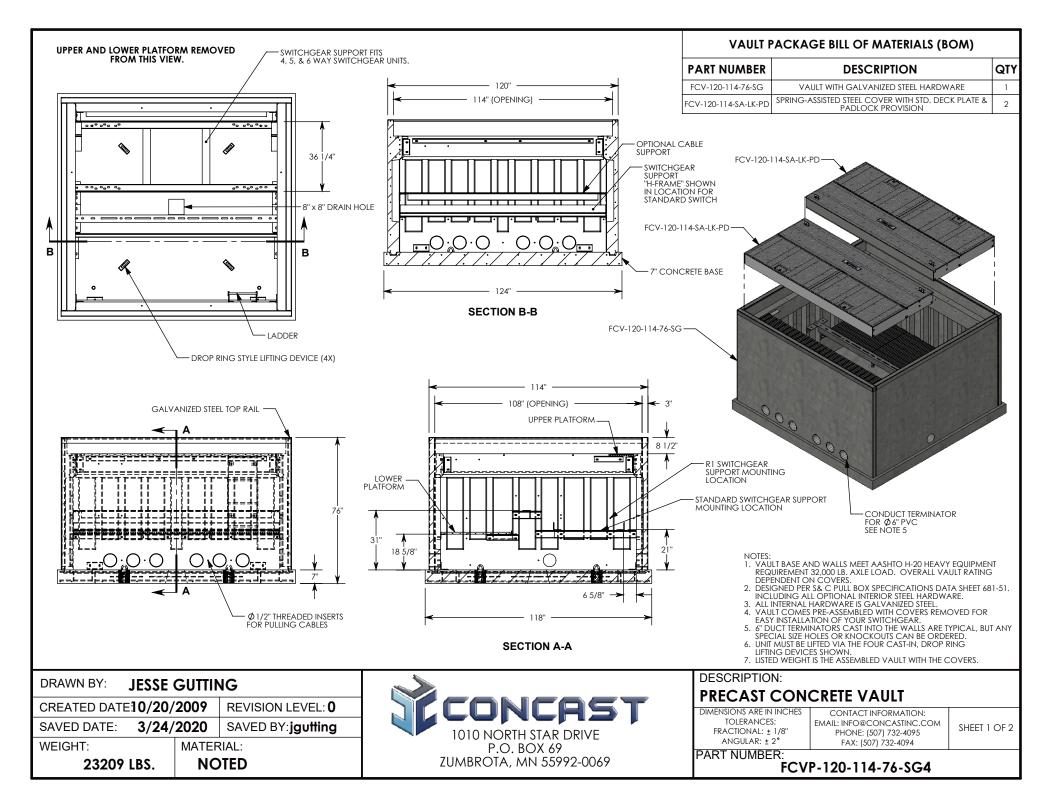

| DRAWN BY: <b>JESSE</b> ( | GUTTIN | IG                 |
|--------------------------|--------|--------------------|
| CREATED DATE: 10/20/     | 2009   | REVISION LEVEL: 0  |
| SAVED DATE: 3/24/        | 2020   | SAVED BY: jgutting |
| WEIGHT:                  | MATER  | RIAL:              |
| 911 LBS. NC              |        | TED                |



| DESCRIPTION:                                                          |                                                                                                    |              |
|-----------------------------------------------------------------------|----------------------------------------------------------------------------------------------------|--------------|
| VAULT COVER