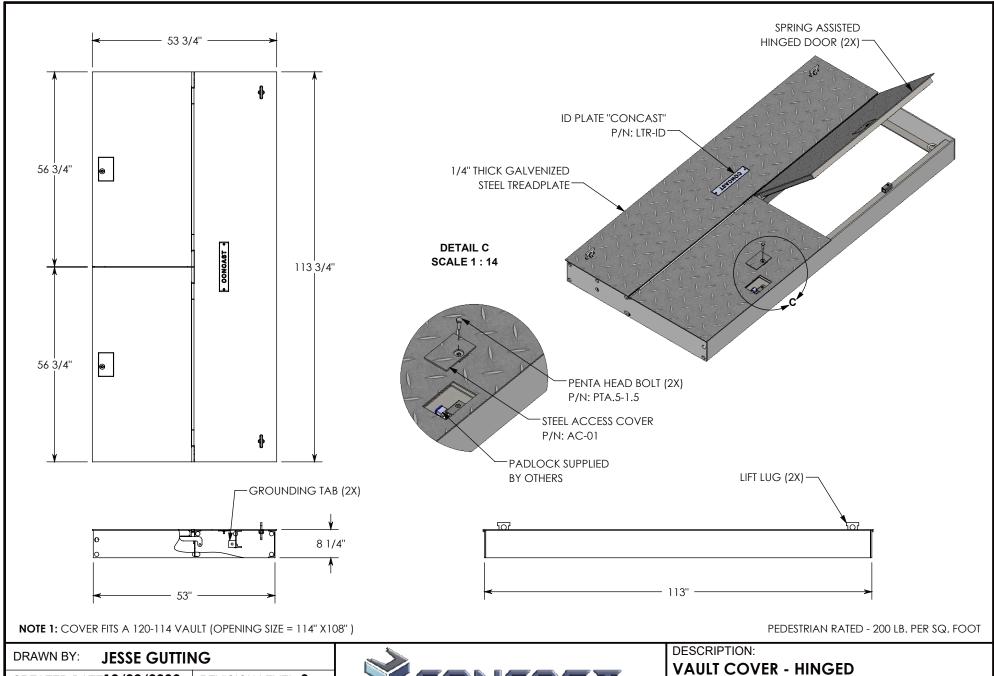

| DRAWN BY: <b>JESSE</b> ( | GUTTIN | IG                 |
|--------------------------|--------|--------------------|
| CREATED DATE: 10/20/     | 2009   | REVISION LEVEL: 0  |
| SAVED DATE: 3/24/        | 2020   | SAVED BY: jgutting |
| WEIGHT:                  | MATER  | RIAL:              |
| 911 LBS. NC              |        | TED                |

| DESCRIPTION:                                                          |                                                                                                    |              |
|-----------------------------------------------------------------------|----------------------------------------------------------------------------------------------------|--------------|
| VAULT COVER                                                           | - HINGED                                                                                           |              |
| DIMENSIONS ARE IN INCHES TOLERANCES: FRACTIONAL: ± 1/8" ANGULAR: ± 2° | CONTACT INFORMATION:<br>EMAIL: INFO@CONCASTINC.COM<br>PHONE: (507) 732-4095<br>FAX: (507) 732-4094 | SHEET 2 OF 2 |
| PART NUMBER: FCV                                                      | -120-114-SA-LK-PD                                                                                  |              |