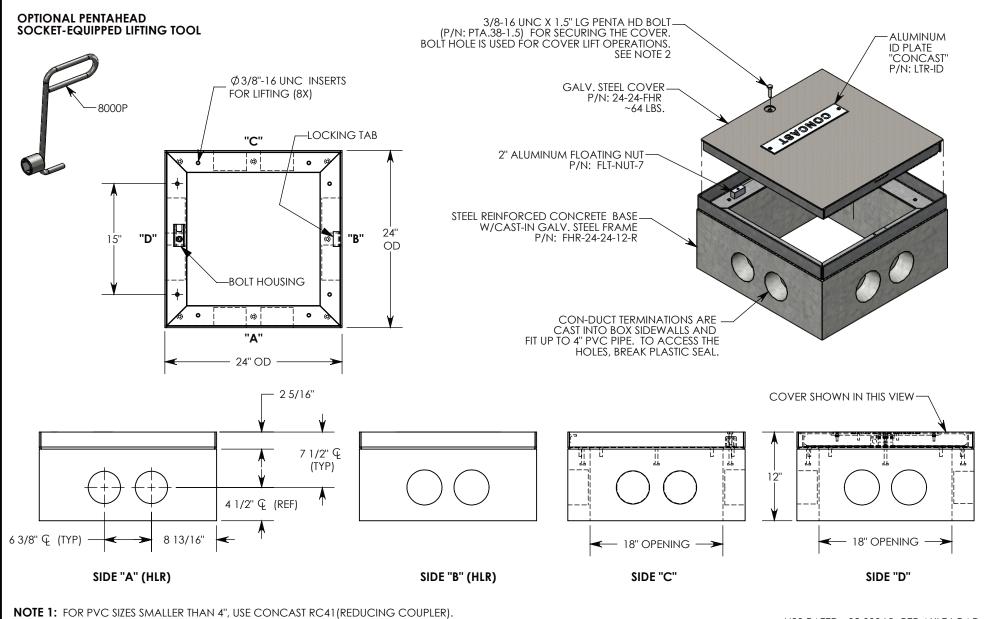

NOTE 2: FOR ADDED SECURITY, REPLACE PENTAHEAD BOLTS WITH SURELOCK BOLTS AND ORDER UNDER P/N: FHRSL-24-24-12

H20 RATED - 32,000 LB. PER AXLE LOAD.

## DRAWN BY: ROBIN FLINT DATE: 4/24/2016 REVISION LEVEL: A WEIGHT: MATERIAL: 259 LBS. W/COVER NOTED

| DESCRIPTION:                                                          |                                                                                                    |              |
|-----------------------------------------------------------------------|----------------------------------------------------------------------------------------------------|--------------|
| HEAVY TRAFFIC HANDHOLE                                                |                                                                                                    |              |
| DIMENSIONS ARE IN INCHES TOLERANCES: FRACTIONAL: ± 1/8" ANGULAR: ± 2° | CONTACT INFORMATION:<br>EMAIL: INFO@CONCASTINC.COM<br>PHONE: (507) 732-4095<br>FAX: (507) 732-4094 | SHEET 1 OF 1 |
| PART NUMBER:                                                          |                                                                                                    |              |

FHR-24-24-12