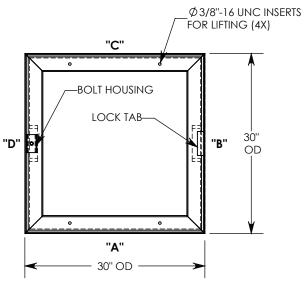

## **HEAVY TRAFFIC HANDHOLE EXTENSION**

DIMENSIONS ARE IN INCHES
TOLERANCES:
FRACTIONAL: ± 1/8"
ANGULAR: ± 2°

CONTACT INFORMATION: EMAIL: INFO@CONCASTINC.COM PHONE: (507) 732-4095 FAX: (507) 732-4094

SHEET 1 OF 1

PART NUMBER:

FHREX-30-30-XX