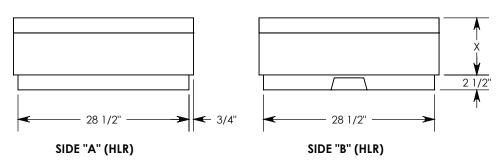

| PART NUMBER    | "XX"<br>OVERALL<br>HEIGHT | "X" AMOUNT OF EXTENSION | WEIGHT<br>(POUNDS) |
|----------------|---------------------------|-------------------------|--------------------|
| FHREX-30-30-12 | 12"                       | 9.5"                    | 275                |
| FHREX-30-30-18 | 18"                       | 15.5                    | 434                |
| FHREX-30-30-24 | 24"                       | 21.5                    | 593                |
| FHREX-30-30-30 | 30"                       | 27.5                    | 753                |
| FHREX-30-30-36 | 36"                       | 33.5                    | 912                |