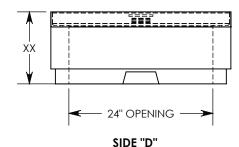

| PART NUMBER    | "XX"<br>OVERALL<br>HEIGHT | "X" AMOUNT OF EXTENSION | WEIGHT<br>(POUNDS) |
|----------------|---------------------------|-------------------------|--------------------|
| FHREX-30-30-12 | 12"                       | 9.5"                    | 275                |
| FHREX-30-30-18 | 18"                       | 15.5                    | 434                |
| FHREX-30-30-24 | 24"                       | 21.5                    | 593                |
| FHREX-30-30-30 | 30"                       | 27.5                    | 753                |
| FHREX-30-30-36 | 36"                       | 33.5                    | 912                |