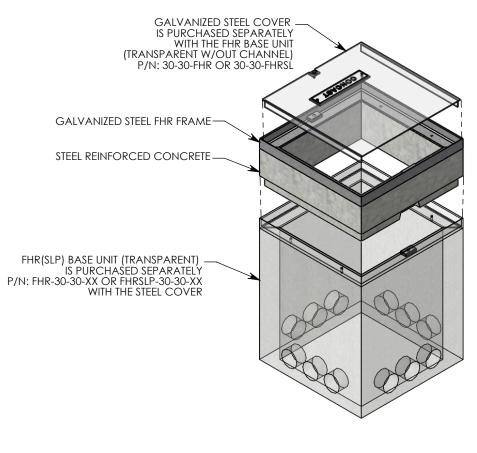

## **HEAVY TRAFFIC HANDHOLE EXTENSION**

DIMENSIONS ARE IN INCHES
TOLERANCES:
FRACTIONAL: ± 1/8"
ANGULAR: ± 2°

CONTACT INFORMATION: EMAIL: INFO@CONCASTINC.COM PHONE: (507) 732-4095 FAX: (507) 732-4094

SHEET 1 OF 1

PART NUMBER:

FHREX-30-30-XX