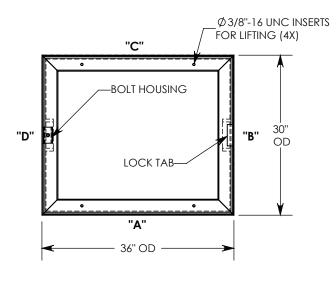

## **HEAVY TRAFFIC HANDHOLE EXTENSION**

DIMENSIONS ARE IN INCHES
TOLERANCES:
FRACTIONAL: ± 1/8"
ANGULAR: ± 2°

CONTACT INFORMATION: EMAIL: INFO@CONCASTINC.COM PHONE: (507) 732-4095 FAX: (507) 732-4094

SHEET 1 OF 1

PART NUMBER:

**FHREX-30-36-XX**