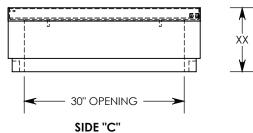

| PART NUMBER    | "XX"<br>OVERALL<br>HEIGHT | "X" AMOUNT OF EXTENSION | WEIGHT<br>(POUNDS) |
|----------------|---------------------------|-------------------------|--------------------|
| FHREX-30-36-12 | 12"                       | 9.5"                    | 306                |
| FHREX-30-36-18 | 18"                       | 15.5                    | 483                |
| FHREX-30-36-24 | 24"                       | 21.5                    | 660                |
| FHREX-30-36-30 | 30"                       | 27.5                    | 836                |
| FHREX-30-36-36 | 36"                       | 33.5                    | 1013               |

## **HEAVY TRAFFIC HANDHOLE EXTENSION**

DIMENSIONS ARE IN INCHES
TOLERANCES:
FRACTIONAL: ± 1/8"
ANGULAR: ± 2°

CONTACT INFORMATION: EMAIL: INFO@CONCASTINC.COM PHONE: (507) 732-4095 FAX: (507) 732-4094

SHEET 1 OF 1

PART NUMBER:

**FHREX-30-36-XX**