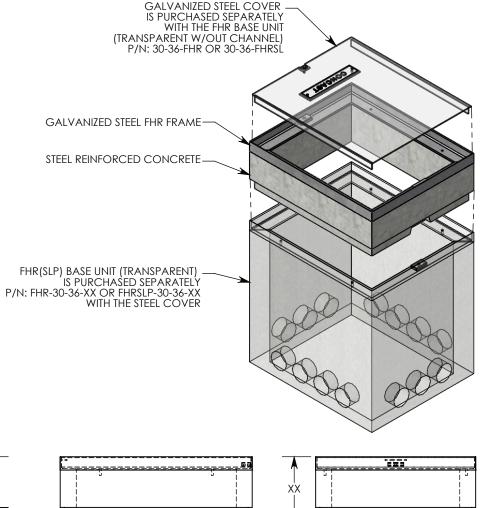

## **HEAVY TRAFFIC HANDHOLE EXTENSION**

DIMENSIONS ARE IN INCHES
TOLERANCES:
FRACTIONAL: ± 1/8"
ANGULAR: ± 2°

CONTACT INFORMATION: EMAIL: INFO@CONCASTINC.COM PHONE: (507) 732-4095 FAX: (507) 732-4094

SHEET 1 OF 1

PART NUMBER:

**FHREX-30-36-XX**