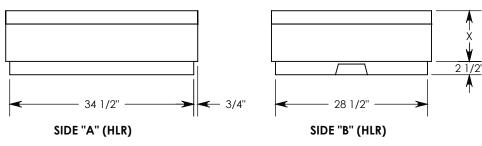

| PART NUMBER    | "XX"<br>OVERALL<br>HEIGHT | "X" AMOUNT OF EXTENSION | WEIGHT<br>(POUNDS) |
|----------------|---------------------------|-------------------------|--------------------|
| FHREX-30-36-12 | 12"                       | 9.5"                    | 306                |
| FHREX-30-36-18 | 18"                       | 15.5                    | 483                |
| FHREX-30-36-24 | 24"                       | 21.5                    | 660                |
| FHREX-30-36-30 | 30"                       | 27.5                    | 836                |
| FHREX-30-36-36 | 36"                       | 33.5                    | 1013               |

## **HEAVY TRAFFIC HANDHOLE EXTENSION**

DIMENSIONS ARE IN INCHES
TOLERANCES:
FRACTIONAL: ± 1/8"
ANGULAR: ± 2°

CONTACT INFORMATION: EMAIL: INFO@CONCASTINC.COM PHONE: (507) 732-4095 FAX: (507) 732-4094

SHEET 1 OF 1

PART NUMBER:

**FHREX-30-36-XX**