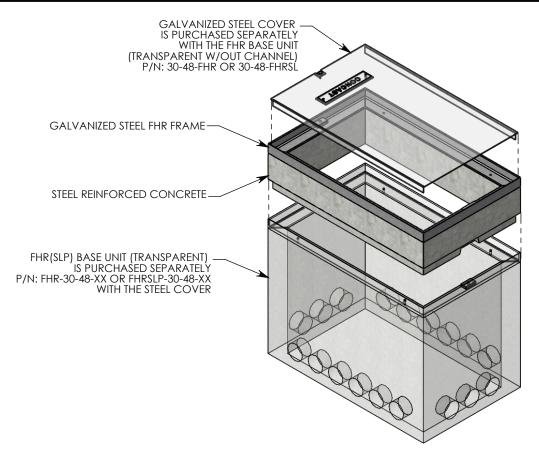

| PART NUMBER    | "XX"<br>OVERALL<br>HEIGHT | "X" AMOUNT OF EXTENSION | WEIGHT<br>(POUNDS) |
|----------------|---------------------------|-------------------------|--------------------|
| FHREX-30-48-12 | 12"                       | 9.5"                    | 367                |
| FHREX-30-48-18 | 18"                       | 15.5                    | 580                |
| FHREX-30-48-24 | 24"                       | 21.5                    | 792                |
| FHREX-30-48-30 | 30"                       | 27.5                    | 1004               |
| FHREX-30-48-36 | 36"                       | 33.5                    | 1217               |













H20 RATED - 32,000 LB. PER AXLE LOAD.

## DRAWN BY: ROBIN FLINT

DATE: 4/10/2013 REVISION LEVEL: 0
WEIGHT: MATERIAL:

NOTED NOTED



## DESCRIPTION:

## HEAVY TRAFFIC HANDHOLE EXTENSION

DIMENSIONS ARE IN INCHES
TOLERANCES:
FRACTIONAL: ± 1/8"
ANGULAR: ± 2°

CONTACT INFORMATION: EMAIL: INFO@CONCASTINC.COM PHONE: (507) 732-4095 FAX: (507) 732-4094

SHEET 1 OF 1

PART NUMBER:

**FHREX-30-48-XX**