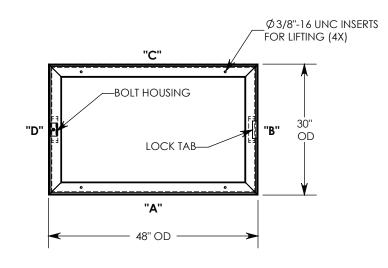

| PART NUMBER    | "XX"<br>OVERALL<br>HEIGHT | "X" AMOUNT OF EXTENSION | WEIGHT<br>(POUNDS) |
|----------------|---------------------------|-------------------------|--------------------|
| FHREX-30-48-12 | 12"                       | 9.5"                    | 367                |
| FHREX-30-48-18 | 18"                       | 15.5                    | 580                |
| FHREX-30-48-24 | 24"                       | 21.5                    | 792                |
| FHREX-30-48-30 | 30"                       | 27.5                    | 1004               |
| FHREX-30-48-36 | 36"                       | 33.5                    | 1217               |













H20 RATED - 32,000 LB. PER AXLE LOAD.

## DRAWN BY: ROBIN FLINT

DATE: 4/10/2013 REVISION LEVEL: 0
WEIGHT: MATERIAL:

NOTED NOTED



## DESCRIPTION:

## HEAVY TRAFFIC HANDHOLE EXTENSION

DIMENSIONS ARE IN INCHES
TOLERANCES:
FRACTIONAL: ± 1/8"
ANGULAR: ± 2°

CONTACT INFORMATION: EMAIL: INFO@CONCASTINC.COM PHONE: (507) 732-4095 FAX: (507) 732-4094

SHEET 1 OF 1

PART NUMBER:

**FHREX-30-48-XX**