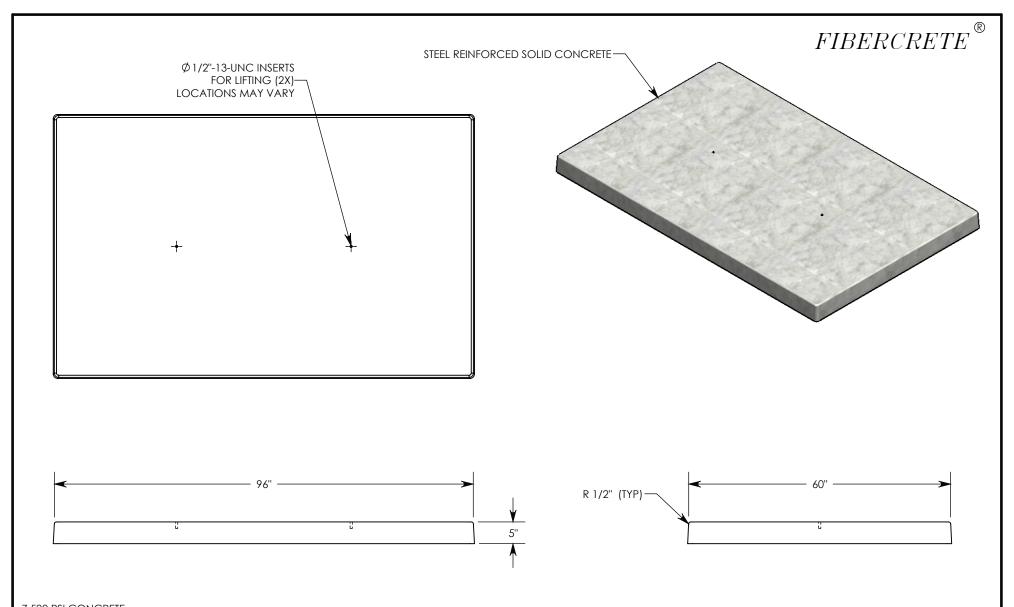

7,500 PSI CONCRETE
UNLESS OTHERWISE DIRECTED, THIS PAD IS SUPPLIED AS SHOWN WITH NO CABLE ROUTING OPENINGS.

IF OPENINGS ARE REQUIRED, MARK UP THIS DRAWING WITH THEIR LOCATIONS AND SIZES.

MOUNTING INSERTS ARE TO BE FIELD INSTALLED. CONCAST'S WEDGE ANCHORS ARE IDEAL; SPECIFY QUANTITY AND SIZE ( 3/8" OR 1/2") WHEN ORDERING.

| DESCRIPTION:                                                          |                                                                                                    |              |  |
|-----------------------------------------------------------------------|----------------------------------------------------------------------------------------------------|--------------|--|
| CONCRETE FLAT PAD                                                     |                                                                                                    |              |  |
| DIMENSIONS ARE IN INCHES TOLERANCES: FRACTIONAL: ± 1/8" ANGULAR: ± 2° | CONTACT INFORMATION:<br>EMAIL: INFO@CONCASTINC.COM<br>PHONE: (507) 732-4095<br>FAX: (507) 732-4094 | SHEET 1 OF 1 |  |
| DADT NIIMRED:                                                         |                                                                                                    |              |  |

FPS-60-96-5