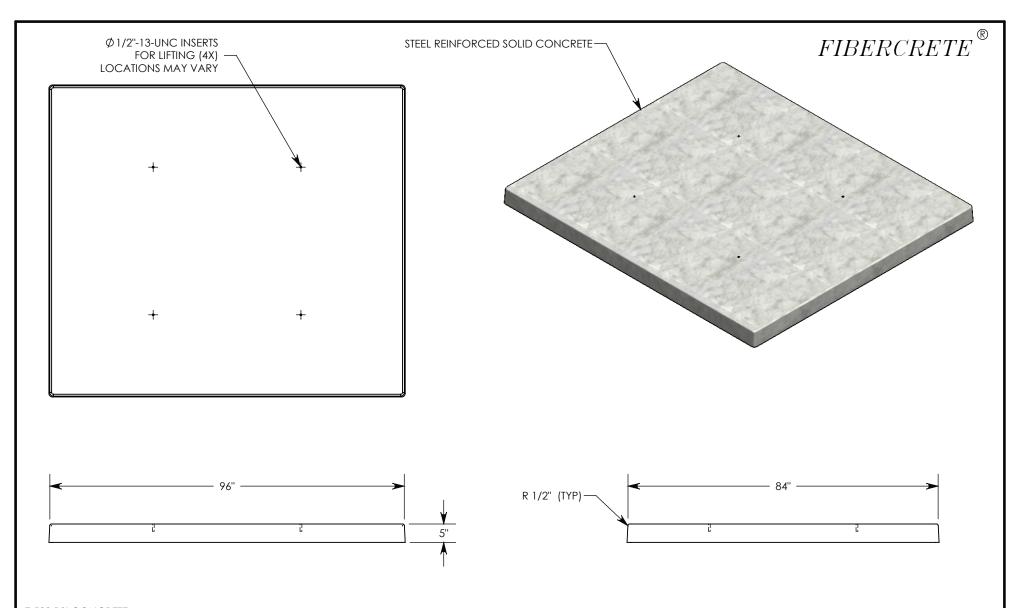

7,500 PSI CONCRETE
UNLESS OTHERWISE DIRECTED, THIS PAD IS SUPPLIED AS SHOWN WITH NO CABLE ROUTING OPENINGS.

IF OPENINGS ARE REQUIRED, MARK UP THIS DRAWING WITH THEIR LOCATIONS AND SIZES.

MOUNTING INSERTS ARE TO BE FIELD INSTALLED. CONCAST'S WEDGE ANCHORS ARE IDEAL; SPECIFY QUANTITY AND SIZE ( 3/8" OR 1/2") WHEN ORDERING.

| DESCRIPTION:                                                          |                                                                                                    |            |  |
|-----------------------------------------------------------------------|----------------------------------------------------------------------------------------------------|------------|--|
| CONCRETE FLAT PAD                                                     |                                                                                                    |            |  |
| DIMENSIONS ARE IN INCHES TOLERANCES: FRACTIONAL: ± 1/8" ANGULAR: ± 2° | CONTACT INFORMATION:<br>EMAIL: INFO@CONCASTINC.COM<br>PHONE: (507) 732-4095<br>FAX: (507) 732-4094 | SHEET 1 OF |  |
| PART NUMBER:                                                          |                                                                                                    | •          |  |

FPS-84-96-5