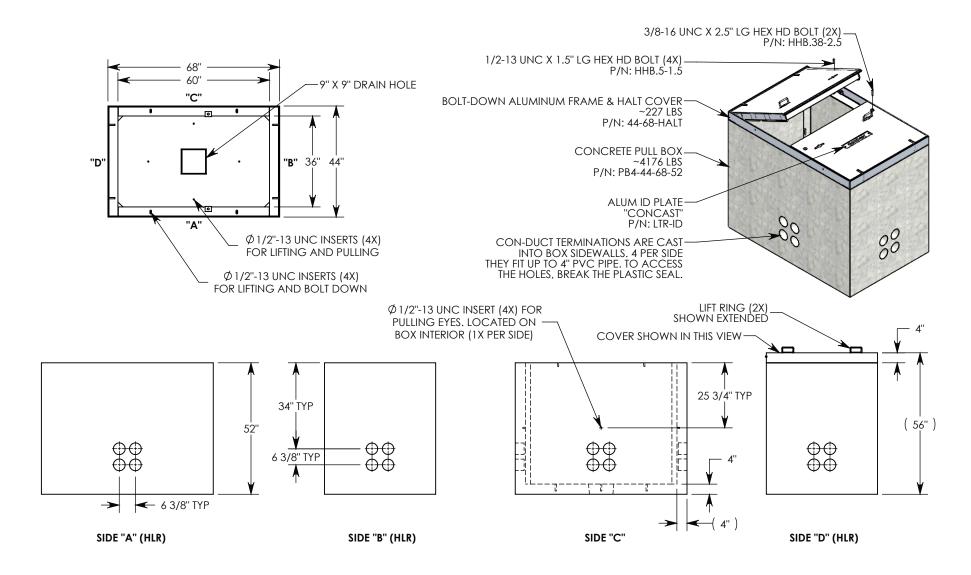

NOTE 1: FOR ADDED SECURITY, PENTA HEAD (P/N: PTA.38-2.5) OR SURELOCK BOLTS (P/N: SL.38-2.5) CAN BE ADDED

NOTE 2: FOR PVC SIZES SMALLER THAN 4", USE CONCAST RC41 (REDUCING COUPLER).

AASHTO H-10 RATED - 16,000 LB. SINGLE AXLE LOAD