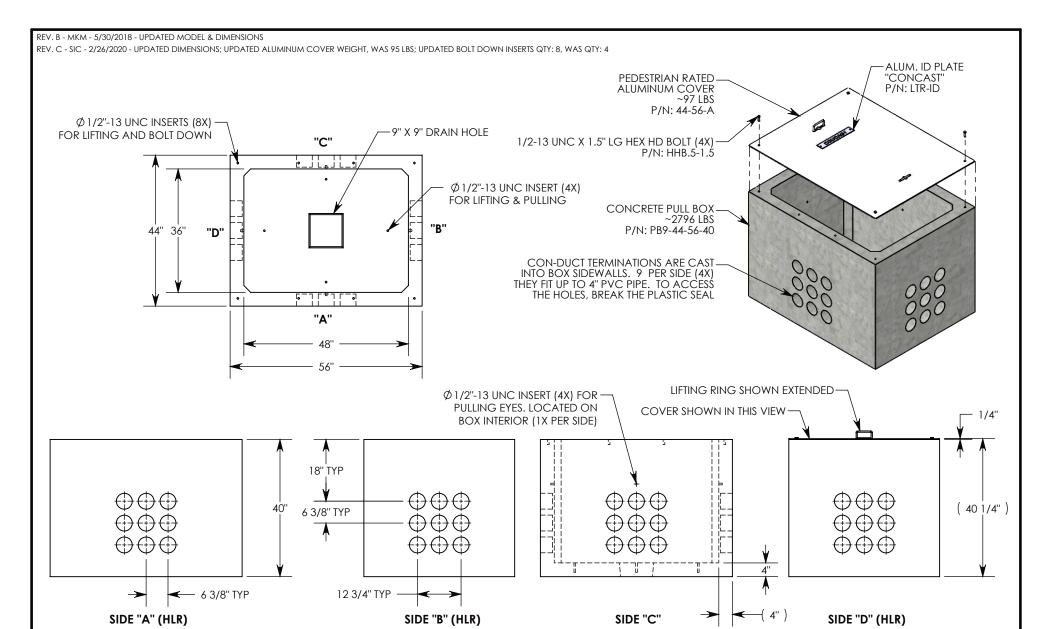

NOTE 1: FOR PVC SIZES SMALLER THAN 4", USE CONCAST RC41 (REDUCING COUPLER) NOTE 2: FOR ADDED SECURITY, PENTA HEAD BOLTS (P/N: PTA.5-1.5) CAN BE ADDED

PEDESTRIAN RATED - 200 LB. PER SQ. FOOT

DRAWN BY: ROBIN FLINT

CREATED DATE: 3/26/2010 REVISION LEVEL: C

SAVED DATE: 2/26/2020 SAVED BY: scallahan

WEIGHT: MATERIAL:

2894 LBS. NOTED

| PULL BOX W/ ALUMINUM COVER                                            |                                                                                                    |              |
|-----------------------------------------------------------------------|----------------------------------------------------------------------------------------------------|--------------|
| DIMENSIONS ARE IN INCHES TOLERANCES: FRACTIONAL: ± 1/8" ANGULAR: ± 2° | CONTACT INFORMATION:<br>EMAIL: INFO@CONCASTINC.COM<br>PHONE: (507) 732-4095<br>FAX: (507) 732-4094 | SHEET 1 OF 1 |
| PART NUMBER:                                                          |                                                                                                    |              |

PB9-44-56-40-A